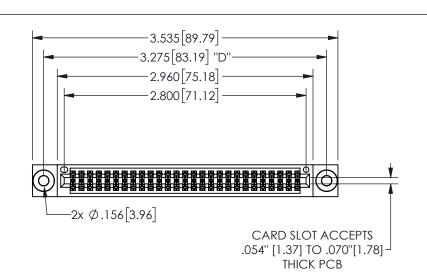

THIS IS A C.A.D. GENERATED DRAWING DO NOT MAKE MANUAL REVISIONS TO MASTER.

ISSUE NUMBER

ORIGINAL

.160 4.06 .330[8.38] POINT OF CARD SLOT CONTACT .370 9.4

## -.180[4.57] 600 15.24 .250[6.35] .100[2.54]

<u>Contact Dimensions:</u>
520-P.C. Tail .030x.018(0.76x0.46) - Tail LG=.175(4.45)
.100 (2.54) Contact Spacing x .200 (5.08) Row Spacing

345/395 SERIES CARD EDGE CONNECTOR PART NUMBER: 345-054-520-803