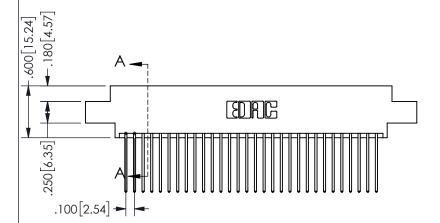

THIS IS A C.A.D. GENERATED DRAWING DO NOT MAKE MANUAL REVISIONS TO MASTER.

ISSUE NUMBER

ORIGINAL

1

<u>Contact Dimensions:</u>
542-Wire Wrap .025 Sq.(0.64 Sq.) - Tail LG=.645(16.38)
.100 (2.54) Contact Spacing x .200 (5.08) Row Spacing

345/395 SERIES CARD EDGE CONNECTOR PART NUMBER: 345-060-542-808

YOUR CONNECTION TO QUALITY & SERVICE

**EDAC INC** TORONTO, ONTARIO CANADA

THESE DRAWINGS AND SPECIFICATIONS ARE THE PROPERTY OF EDAC INC.,AND SHALL NOT BE REPRODUCED, OR COPIED OR USED AS THE BASIS FOR THE MANUFACTURE OR SALE OF APPARATUS WITHOUT WRITTEN PERMISSION.