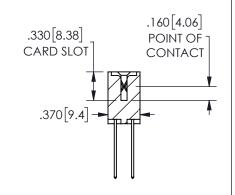

SECTION A-A

ISSUE NUMBER ORIGINAL

1

**Contact Code 558** 

Contact Code 559

Contact Code 560

INSULATOR MATERIAL: THERMOPLASTIC POLYESTER, UL 94V-0 DAP MATERIAL AVAILABLE UPON REQUEST

CONTACT MATERIAL; COPPER ALLOY

CONTACT PLATING: GOLD ON THE MATING AREA, TIN PLATING ON THE CONTACT TAILS, NICKEL UNDERPLATE