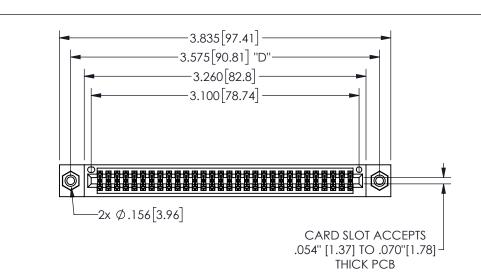

345/395 SERIES CARD EDGE CONNECTOR PART NUMBER: 345-060-542-808

YOUR CONNECTION TO QUALITY & SERVICE

**EDAC INC** TORONTO, ONTARIO CANADA

THESE DRAWINGS AND SPECIFICATIONS ARE THE PROPERTY OF EDAC INC.,AND SHALL NOT BE REPRODUCED, OR COPIED OR USED AS THE BASIS FOR THE MANUFACTURE OR SALE OF APPARATUS WITHOUT WRITTEN PERMISSION.

THIS IS A C.A.D. GENERATED DRAWING DO NOT MAKE MANUAL REVISIONS TO MASTER.

ISSUE NUMBER

ORIGINAL

1

<u>Contact Dimensions:</u>
542-Wire Wrap .025 Sq.(0.64 Sq.) - Tail LG=.645(16.38)
.100 (2.54) Contact Spacing x .200 (5.08) Row Spacing