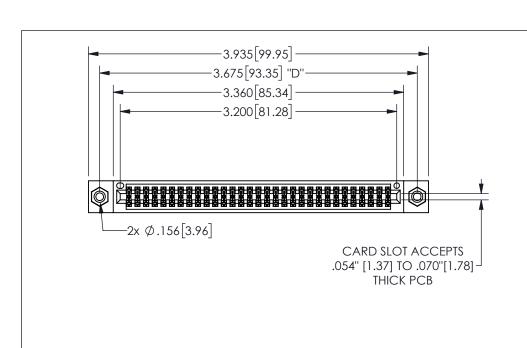

## 345/395 SERIES CARD EDGE CONNECTOR CONTACT CODE 555,556,558,559,560 DIMENSIONS

YOUR CONNECTION TO QUALITY & SERVICE

**EDAC INC** TORONTO, ONTARIO CANADA

THESE DRAWINGS AND SPECIFICATIONS ARE THE PROPERTY OF EDAC INC.,AND SHALL NOT BE REPRODUCED, OR COPIED OR USED AS THE BASIS FOR THE MANUFACTURE OR SALE OF APPARATUS WITHOUT WRITTEN PERMISSION.