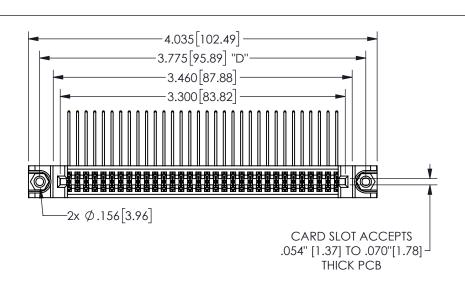

## <u>Contact Dimensions:</u> 558-90 Degree Bend (Code 541 Contacts) See Sheet 2 for Contact Code 555, 556, 558, 559, 560

**Dimensions** 

345/395 SERIES CARD EDGE CONNECTOR PART NUMBER: 345-064-558-588

YOUR CONNECTION TO QUALITY & SERVICE

**EDAC INC** TORONTO, ONTARIO CANADA

THESE DRAWINGS AND SPECIFICATIONS ARE THE PROPERTY OF EDAC INC.,AND SHALL NOT BE REPRODUCED, OR COPIED OR USED AS THE BASIS FOR THE MANUFACTURE OR SALE OF APPARATUS WITHOUT WRITTEN PERMISSION.

| ACAD REFERENCE NO.  | 345-ENG-MASTER   |
|---------------------|------------------|
| DRAWN: R.STA.MONICA | DATE:MAY.16/2017 |
| CHECKED:            | DATE:            |
| SCALE: NTS          | SHEET 1 OF 2     |
| DRAWING NUMBER      | ISSUE            |
| 345-ENG-MASTER      | 1                |