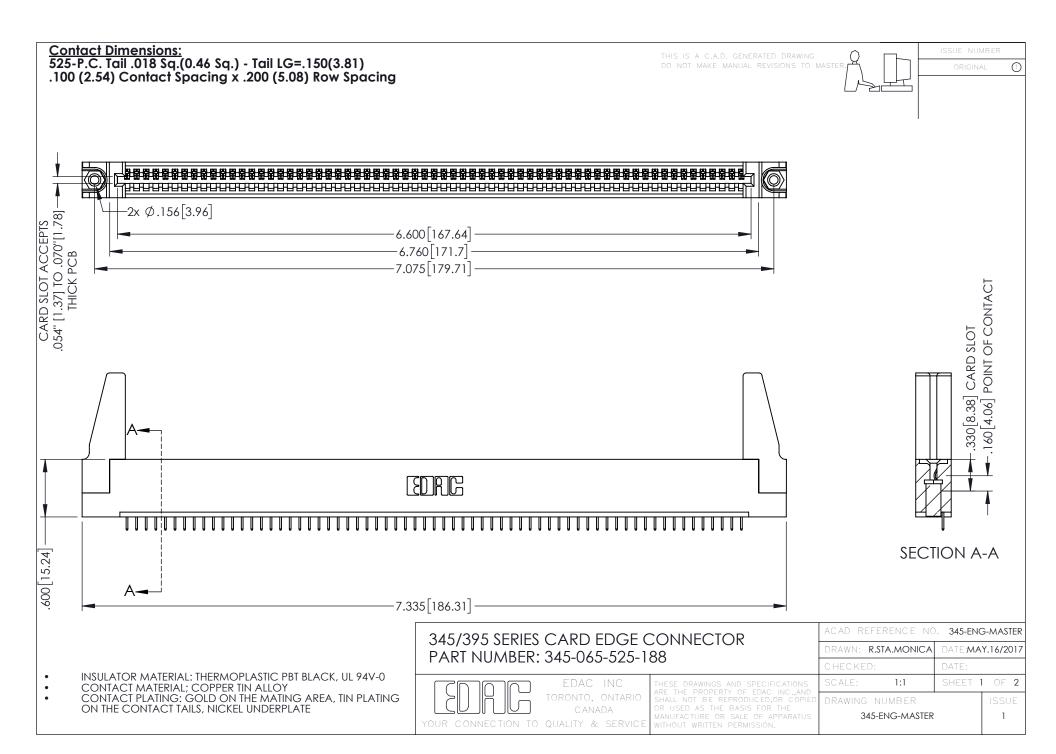

## 345/395 SERIES CARD EDGE CONNECTOR CONTACT CODE 555,556,558,559,560 DIMENSIONS

YOUR CONNECTION TO QUALITY & SERVICE

|    | ACAD REFERENCE NO. 345-ENG-MASTER |                  |
|----|-----------------------------------|------------------|
| 3  | DRAWN: R.STA.MONICA               | DATE:MAY.16/2017 |
|    | CHECKED:                          | DATE:            |
| ,  | SCALE: 1:1                        | SHEET 2 OF 2     |
| ΞD | DRAWING NUMBER                    | ISSUE            |