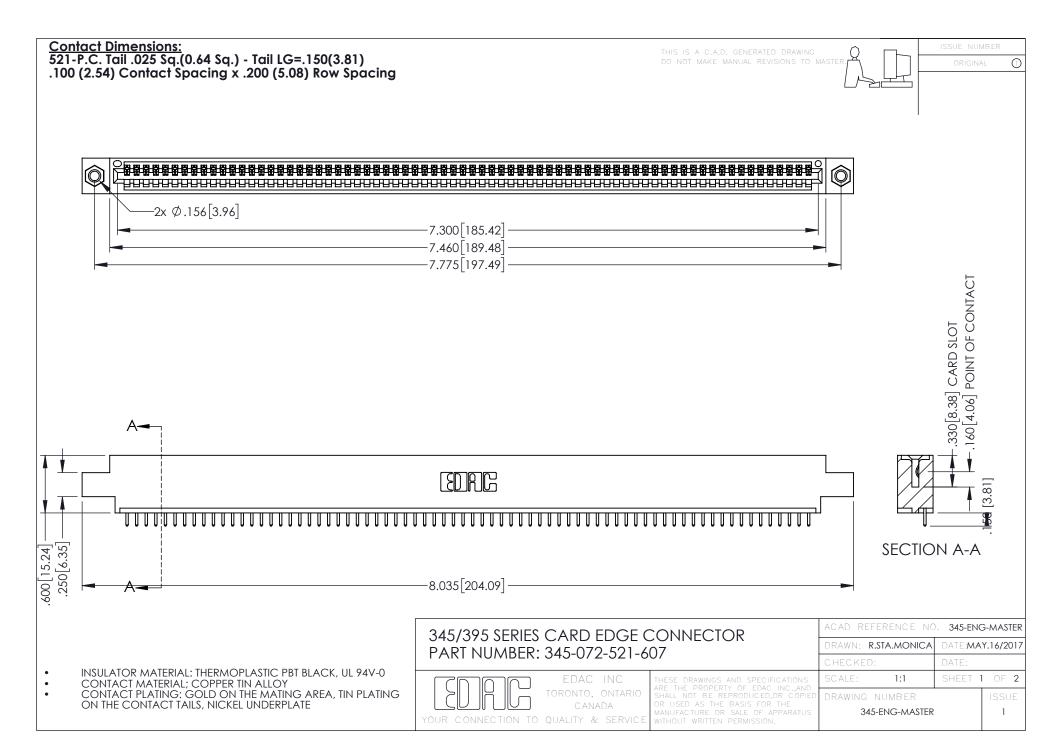

**Contact Code 558** 

Contact Code 559

**Contact Code 560** 

INSULATOR MATERIAL: THERMOPLASTIC POLYESTER, UL 94V-0

DAP MATERIAL AVAILABLE UPON REQUEST

CONTACT MATERIAL; COPPER ALLOY CONTACT PLATING: GOLD ON THE MATING AREA, TIN PLATING ON THE CONTACT TAILS, NICKEL UNDERPLATE

345/395 SERIES CARD EDGE CONNECTOR CONTACT CODE 555,556,558,559,560 DIMENSIONS

YOUR CONNECTION TO QUALITY & SERVICE

|    | ACAD REFERENCE NO. 345-ENG-MASTE |                  |
|----|----------------------------------|------------------|
| S  | DRAWN: R.STA.MONICA              | DATE:MAY.16/2017 |
|    | CHECKED:                         | DATE:            |
| ,  | SCALE: 1:1                       | SHEET 2 OF 2     |
| ED | DRAWING NUMBER                   | ISSUE            |