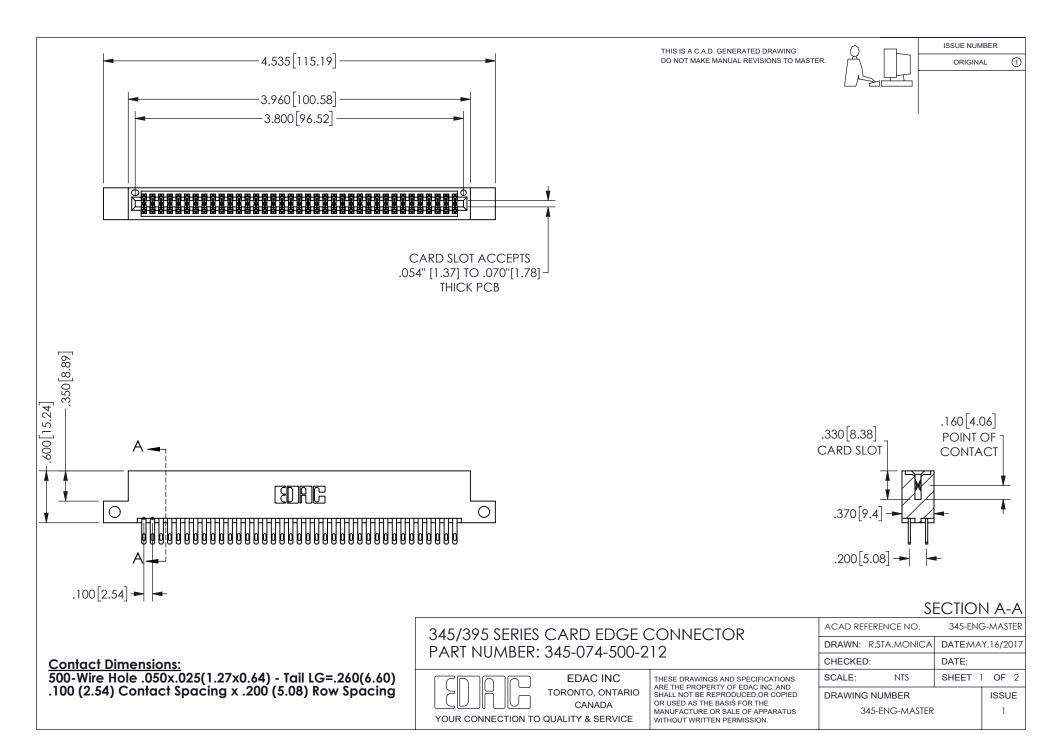

ISSUE NUMBER ORIGINAL

1

**Contact Code 558** 

Contact Code 559

Contact Code 560

INSULATOR MATERIAL: THERMOPLASTIC POLYESTER, UL 94V-0 DAP MATERIAL AVAILABLE UPON REQUEST

CONTACT MATERIAL; COPPER ALLOY

CONTACT PLATING: GOLD ON THE MATING AREA, TIN PLATING ON THE CONTACT TAILS, NICKEL UNDERPLATE

## 345/395 SERIES CARD EDGE CONNECTOR CONTACT CODE 555,556,558,559,560 DIMENSIONS

YOUR CONNECTION TO QUALITY & SERVICE

**EDAC INC** TORONTO, ONTARIO CANADA

THESE DRAWINGS AND SPECIFICATIONS ARE THE PROPERTY OF EDAC INC.,AND SHALL NOT BE REPRODUCED, OR COPIED OR USED AS THE BASIS FOR THE MANUFACTURE OR SALE OF APPARATUS WITHOUT WRITTEN PERMISSION.

| ACAD REFERENCE NO.  | 345-ENG-MASTER   |
|---------------------|------------------|
| DRAWN: R.STA.MONICA | DATE:MAY.16/2017 |
| CHECKED:            | DATE:            |
| SCALE: 1:1          | SHEET 2 OF 2     |
| DRAWING NUMBER      | ISSUE            |
| 345-ENG-MASTER      | 1                |