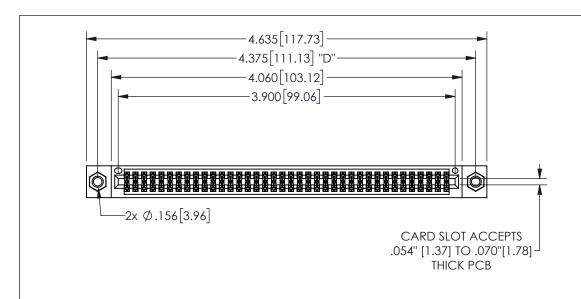

## 345/395 SERIES CARD EDGE CONNECTOR PART NUMBER: 345-076-541-207

YOUR CONNECTION TO QUALITY & SERVICE

**EDAC INC** TORONTO, ONTARIO CANADA

THESE DRAWINGS AND SPECIFICATIONS ARE THE PROPERTY OF EDAC INC., AND SHALL NOT BE REPRODUCED,OR COPIED OR USED AS THE BASIS FOR THE MANUFACTURE OR SALE OF APPARATUS WITHOUT WRITTEN PERMISSION.

| ACAD RE        | FERENCE NO.  | 345-ENG-MASTER |           |
|----------------|--------------|----------------|-----------|
| DRAWN:         | R.STA.MONICA | DATEMA         | Y.16/2017 |
| CHECKED:       |              | DATE:          |           |
| SCALE:         | NTS          | SHEET          | OF 2      |
| DRAWING        | NUMBER       |                | ISSUE     |
| 345-ENG-MASTER |              |                | 1         |