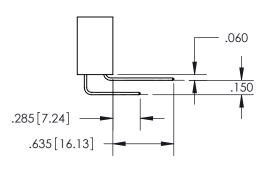

ORIGINAL 1

ISSUE NUMBER

**Contact Code 558** 

**Contact Code 559** 

Contact Code 560

- INSULATOR MATERIAL: THERMOPLASTIC POLYESTER, UL 94V-0
- DAP MATERIAL AVAILABLE UPON REQUEST
- CONTACT MATERIAL; COPPER ALLOY

CONTACT PLATING: GOLD ON THE MATING AREA, TIN PLATING ON THE CONTACT TAILS, NICKEL UNDERPLATE

\*FOR ALL OTHER SPECIFICATIONS REFER TO SHEET 3\*

## 345/395 SERIES CARD EDGE CONNECTOR CONTACT CODE 555,556,558,559,560 DIMENSIONS

YOUR CONNECTION TO QUALITY & SERVICE

**EDAC INC** TORONTO, ONTARIO CANADA

THESE DRAWINGS AND SPECIFICATIONS ARE THE PROPERTY OF EDAC INC.,AND SHALL NOT BE REPRODUCED, OR COPIED OR USED AS THE BASIS FOR THE MANUFACTURE OR SALE OF APPARATUS WITHOUT WRITTEN PERMISSION.