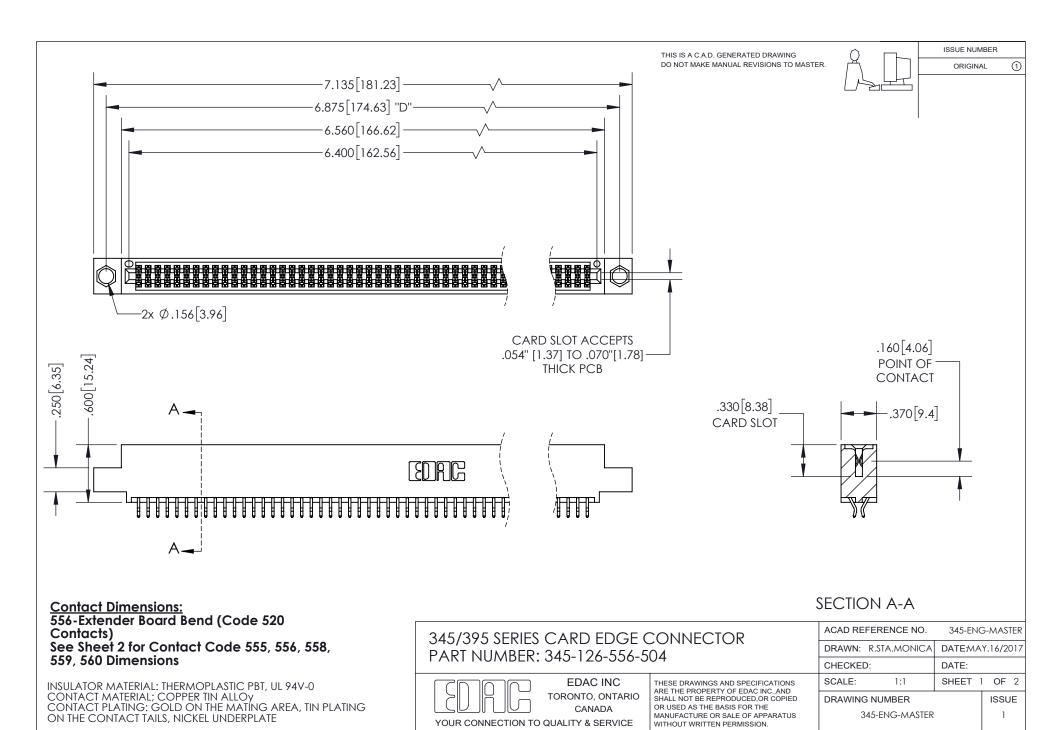

ORIGINAL 1

ISSUE NUMBER

**Contact Code 558** 

**Contact Code 559** 

Contact Code 560

- INSULATOR MATERIAL: THERMOPLASTIC POLYESTER, UL 94V-0
- DAP MATERIAL AVAILABLE UPON REQUEST
- CONTACT MATERIAL; COPPER ALLOY

CONTACT PLATING: GOLD ON THE MATING AREA, TIN PLATING ON THE CONTACT TAILS, NICKEL UNDERPLATE

\*FOR ALL OTHER SPECIFICATIONS REFER TO SHEET 3\*

## 345/395 SERIES CARD EDGE CONNECTOR CONTACT CODE 555,556,558,559,560 DIMENSIONS

YOUR CONNECTION TO QUALITY & SERVICE

**EDAC INC** TORONTO, ONTARIO CANADA

THESE DRAWINGS AND SPECIFICATIONS ARE THE PROPERTY OF EDAC INC.,AND SHALL NOT BE REPRODUCED, OR COPIED OR USED AS THE BASIS FOR THE MANUFACTURE OR SALE OF APPARATUS WITHOUT WRITTEN PERMISSION.