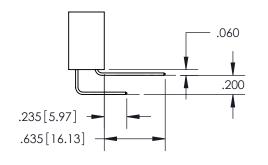

ORIGINAL 1

ISSUE NUMBER

**Contact Code 558** 

**Contact Code 559** 

Contact Code 560

- INSULATOR MATERIAL: THERMOPLASTIC POLYESTER, UL 94V-0
- DAP MATERIAL AVAILABLE UPON REQUEST
- CONTACT MATERIAL; COPPER ALLOY

CONTACT PLATING: GOLD ON THE MATING AREA, TIN PLATING ON THE CONTACT TAILS, NICKEL UNDERPLATE

\*FOR ALL OTHER SPECIFICATIONS REFER TO SHEET 3\*

## 345/395 SERIES CARD EDGE CONNECTOR CONTACT CODE 555,556,558,559,560 DIMENSIONS

YOUR CONNECTION TO QUALITY & SERVICE

**EDAC INC** TORONTO, ONTARIO CANADA

THESE DRAWINGS AND SPECIFICATIONS ARE THE PROPERTY OF EDAC INC.,AND SHALL NOT BE REPRODUCED, OR COPIED OR USED AS THE BASIS FOR THE MANUFACTURE OR SALE OF APPARATUS WITHOUT WRITTEN PERMISSION.