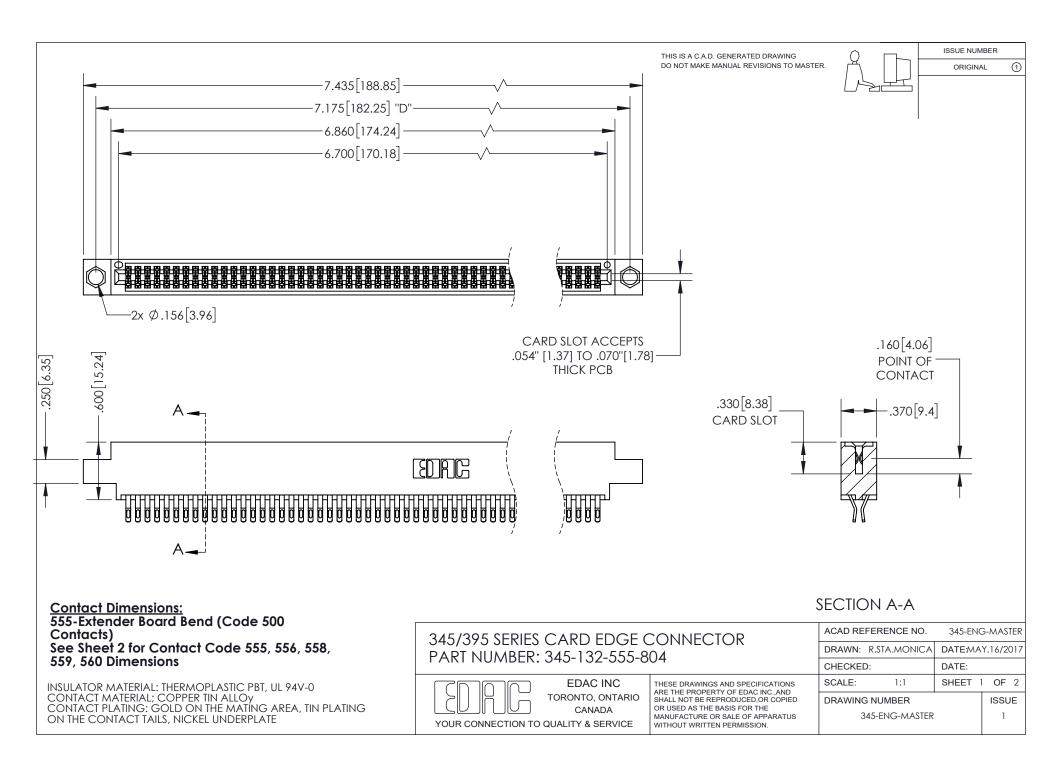

## 345/395 SERIES CARD EDGE CONNECTOR CONTACT CODE 555,556,558,559,560 DIMENSIONS

**EDAC INC** TORONTO, ONTARIO CANADA

THESE DRAWINGS AND SPECIFICATIONS ARE THE PROPERTY OF EDAC INC.,AND SHALL NOT BE REPRODUCED, OR COPIED OR USED AS THE BASIS FOR THE MANUFACTURE OR SALE OF APPARATUS WITHOUT WRITTEN PERMISSION.