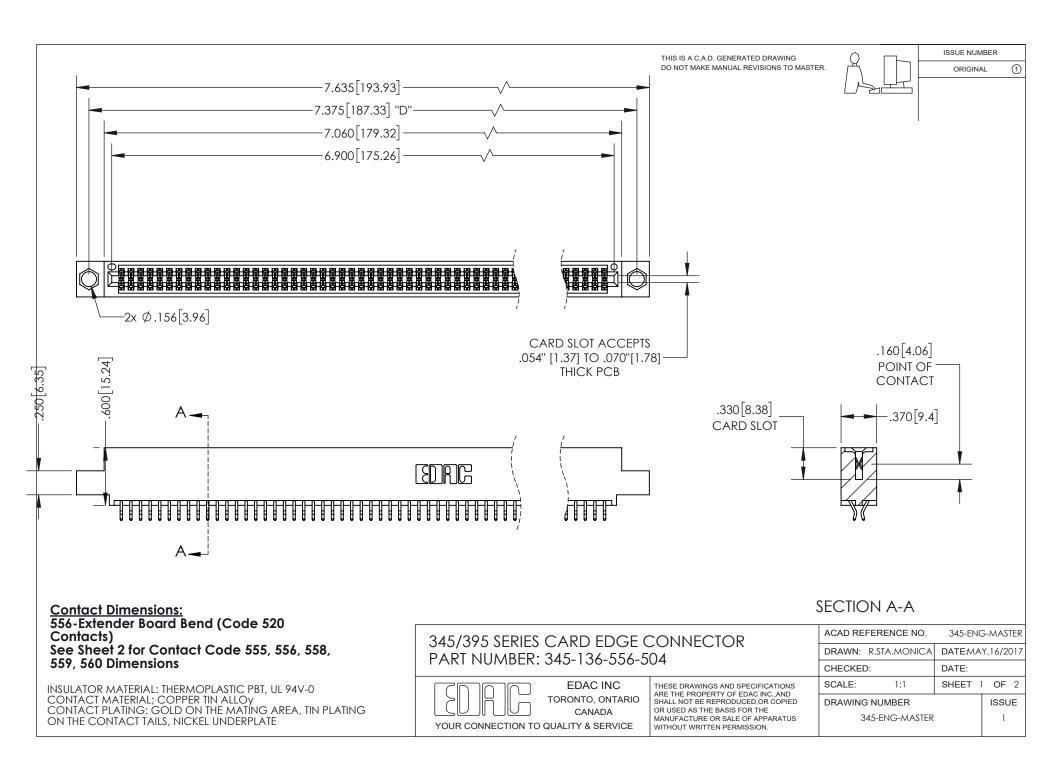

## 345/395 SERIES CARD EDGE CONNECTOR CONTACT CODE 555,556,558,559,560 DIMENSIONS

**EDAC INC** TORONTO, ONTARIO CANADA

THESE DRAWINGS AND SPECIFICATIONS ARE THE PROPERTY OF EDAC INC.,AND SHALL NOT BE REPRODUCED, OR COPIED OR USED AS THE BASIS FOR THE MANUFACTURE OR SALE OF APPARATUS WITHOUT WRITTEN PERMISSION.