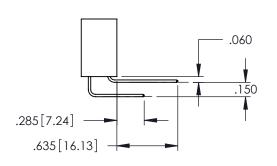

.107 [2.72] .082 [2.08] .157 [4] .232 [5.89] .125(3.18) to .210(5.33) .125(3.18) to .210(5.33) Outside Tails Outside Tails .045(1.14) to .060(1.52) .045(1.14) to .060(1.52) Between Tails Between Tails **Contact Code 555 Contact Code 556** 

**Contact Code 558** 

## **Contact Code 559**

Contact Code 560

INSULATOR MATERIAL: THERMOPLASTIC POLYESTER, UL 94V-0

DAP MATERIAL AVAILABLE UPON REQUEST

CONTACT MATERIAL; COPPER ALLOY

CONTACT PLATING: GOLD ON THE MATING AREA, TIN PLATING ON THE CONTACT TAILS, NICKEL UNDERPLATE

## 345/395 SERIES CARD EDGE CONNECTOR CONTACT CODE 555,556,558,559,560 DIMENSIONS

YOUR CONNECTION TO QUALITY & SERVICE

|    | ACAD REFERENCE NO. 345-ENG-MASTER |                  |
|----|-----------------------------------|------------------|
| 3  | DRAWN: R.STA.MONICA               | DATE:MAY.16/2017 |
|    | CHECKED:                          | DATE:            |
| ,  | SCALE: 1:1                        | SHEET 2 OF 2     |
| ΞD | DRAWING NUMBER                    | ISSUE            |