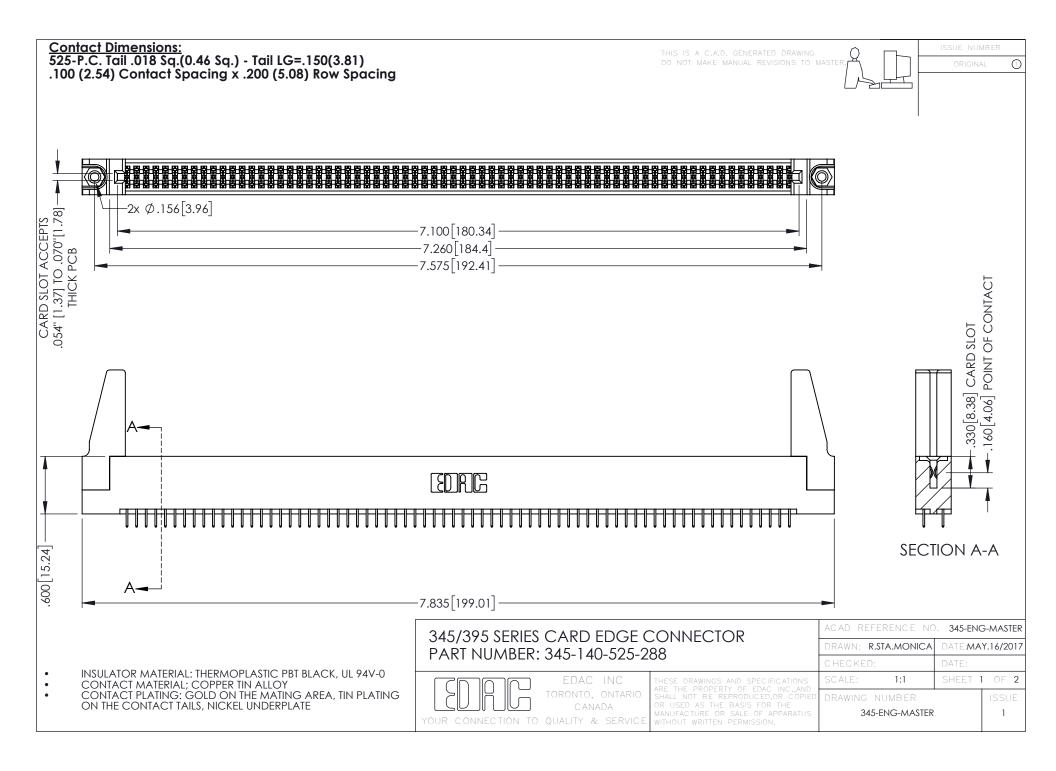

.107 [2.72] .082 [2.08] .157 [4] .232 [5.89] .125(3.18) to .210(5.33) .125(3.18) to .210(5.33) Outside Tails Outside Tails .045(1.14) to .060(1.52) .045(1.14) to .060(1.52) Between Tails Between Tails **Contact Code 555 Contact Code 556** 

**Contact Code 558** 

## **Contact Code 559**

Contact Code 560

INSULATOR MATERIAL: THERMOPLASTIC POLYESTER, UL 94V-0

DAP MATERIAL AVAILABLE UPON REQUEST

CONTACT MATERIAL; COPPER ALLOY

CONTACT PLATING: GOLD ON THE MATING AREA, TIN PLATING ON THE CONTACT TAILS, NICKEL UNDERPLATE

## 345/395 SERIES CARD EDGE CONNECTOR CONTACT CODE 555,556,558,559,560 DIMENSIONS

YOUR CONNECTION TO QUALITY & SERVICE

|    | ACAD REFERENCE NO. 345-ENG-MASTER |                  |
|----|-----------------------------------|------------------|
| 3  | DRAWN: R.STA.MONICA               | DATE:MAY.16/2017 |
|    | CHECKED:                          | DATE:            |
| ,  | SCALE: 1:1                        | SHEET 2 OF 2     |
| ΞD | DRAWING NUMBER                    | ISSUE            |