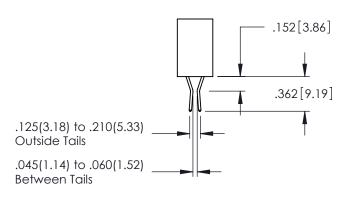

.107 [2.72] .082 [2.08] .157 [4] .232 [5.89] .125(3.18) to .210(5.33) .125(3.18) to .210(5.33) Outside Tails Outside Tails .045(1.14) to .060(1.52) .045(1.14) to .060(1.52) Between Tails Between Tails **Contact Code 555 Contact Code 556** 

**Contact Code 558** 

## **Contact Code 559**

Contact Code 560

INSULATOR MATERIAL: THERMOPLASTIC POLYESTER, UL 94V-0

DAP MATERIAL AVAILABLE UPON REQUEST

CONTACT MATERIAL; COPPER ALLOY

CONTACT PLATING: GOLD ON THE MATING AREA, TIN PLATING ON THE CONTACT TAILS, NICKEL UNDERPLATE

## 345/395 SERIES CARD EDGE CONNECTOR CONTACT CODE 555,556,558,559,560 DIMENSIONS

YOUR CONNECTION TO QUALITY & SERVICE

|    | ACAD REFERENCE NO. 345-ENG-MASTER |                  |
|----|-----------------------------------|------------------|
| 3  | DRAWN: R.STA.MONICA               | DATE:MAY.16/2017 |
|    | CHECKED:                          | DATE:            |
| ,  | SCALE: 1:1                        | SHEET 2 OF 2     |
| ΞD | DRAWING NUMBER                    | ISSUE            |