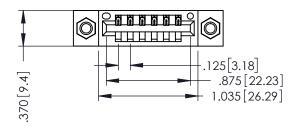

346/396 SERIES CARD EDGE CONNECTOR PART NUMBER: 346-006-540-107

YOUR CONNECTION TO QUALITY & SERVICE

**EDAC INC** TORONTO, ONTARIO CANADA

THESE DRAWINGS AND SPECIFICATIONS ARE THE PROPERTY OF EDAC INC., AND SHALL NOT BE REPRODUCED,OR COPIED OR USED AS THE BASIS FOR THE MANUFACTURE OR SALE OF APPARATUS WITHOUT WRITTEN PERMISSION.

THIS IS A C.A.D. GENERATED DRAWING DO NOT MAKE MANUAL REVISIONS TO MASTER.

ISSUE NUMBER

ORIGINAL

1

- INSULATOR MATERIAL: THERMOPLASTIC POLYESTER, UL 94V-0 CONTACT MATERIAL; COPPER, NICKEL, TIN ALLOY CA-725 CONTACT PLATING: GOLD ON THE MATING AREA, TIN-LEAD
  - ON THE CONTACT TAILS, NICKEL UNDERPLATE