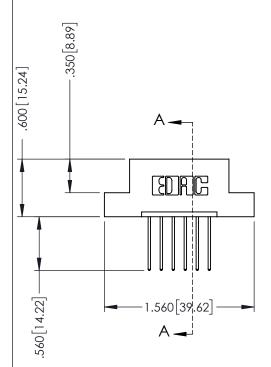

## 346/396 SERIES CARD EDGE CONNECTOR CONTACT CODE 555,556,558,559,560 DIMENSIONS

YOUR CONNECTION TO QUALITY & SERVICE

**EDAC INC** TORONTO, ONTARIO CANADA

THESE DRAWINGS AND SPECIFICATIONS ARE THE PROPERTY OF EDAC INC.,AND SHALL NOT BE REPRODUCED, OR COPIED OR USED AS THE BASIS FOR THE MANUFACTURE OR SALE OF APPARATUS WITHOUT WRITTEN PERMISSION.

## **Contact Code 555**

## **Contact Code 556**

INSULATOR MATERIAL: THERMOPLASTIC POLYESTER, UL 94V-0 CONTACT MATERIAL; COPPER, NICKEL, TIN ALLOY CA-725 CONTACT PLATING: GOLD ON THE MATING AREA, TIN-LEAD

ON THE CONTACT TAILS, NICKEL UNDERPLATE