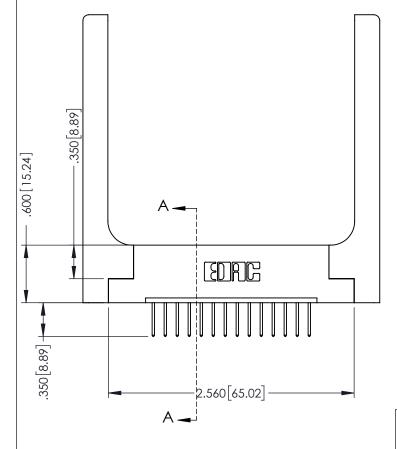

## 346/396 SERIES CARD EDGE CONNECTOR CONTACT CODE 555,556,558,559,560 DIMENSIONS

YOUR CONNECTION TO QUALITY & SERVICE

**EDAC INC** TORONTO, ONTARIO CANADA

THESE DRAWINGS AND SPECIFICATIONS ARE THE PROPERTY OF EDAC INC.,AND SHALL NOT BE REPRODUCED, OR COPIED OR USED AS THE BASIS FOR THE MANUFACTURE OR SALE OF APPARATUS WITHOUT WRITTEN PERMISSION.