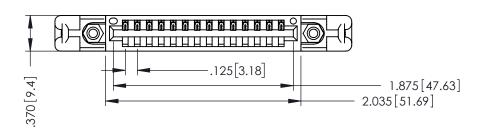

Slot Depth Point of Contact

.330[8.38] : .160[4.06] |

DRAWING NUMBER ISSUE 346-ENG-MASTER

**SECTION A-A** 

346/396 SERIES CARD EDGE CONNECTOR PART NUMBER: 346-014-526-158

YOUR CONNECTION TO QUALITY & SERVICE

## 346/396 SERIES CARD EDGE CONNECTOR CONTACT CODE 555,556,558,559,560 DIMENSIONS

YOUR CONNECTION TO QUALITY & SERVICE

**EDAC INC** TORONTO, ONTARIO CANADA

THESE DRAWINGS AND SPECIFICATIONS ARE THE PROPERTY OF EDAC INC.,AND SHALL NOT BE REPRODUCED, OR COPIED OR USED AS THE BASIS FOR THE MANUFACTURE OR SALE OF APPARATUS WITHOUT WRITTEN PERMISSION.