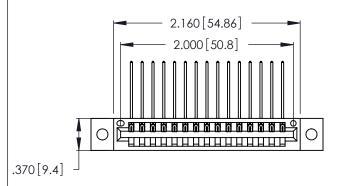

Contact Dimensions:
559-90 Degree Bend (Code 541 Contacts)
See Sheet 2 for Contact Code 555, 556, 558, 559, 560 Dimensions

THIS IS A C.A.D. GENERATED DRAWING DO NOT MAKE MANUAL REVISIONS TO MASTER.

.054 [1.37] to .070 [1.78] Thick P.C. Board .330 [8.38] Card Slot .160 [4.07] Point of Contact

Card Slot Accepts

INSULATOR MATERIAL: THERMOPLASTIC POLYESTER, UL 94V-0 CONTACT MATERIAL; COPPER, NICKEL, TIN\_ALLOY CA-725

CONTACT PLATING: GOLD ON THE MATING AREA, TIN-LEAD ON THE CONTACT TAILS, NICKEL UNDERPLATE

346/396 SERIES CARD EDGE CONNECTOR PART NUMBER: 346-015-559-102

YOUR CONNECTION TO QUALITY & SERVICE

**EDAC INC** TORONTO, ONTARIO CANADA

THESE DRAWINGS AND SPECIFICATIONS ARE THE PROPERTY OF EDAC INC., AND SHALL NOT BE REPRODUCED, OR COPIED OR USED AS THE BASIS FOR THE MANUFACTURE OR SALE OF APPARATUS WITHOUT WRITTEN PERMISSION.