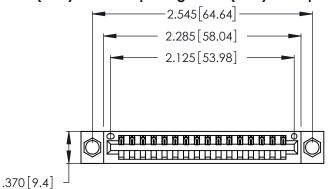

Contact Dimensions: 526-P.C. Tail .018 Sq. (0.46 Sq.) - Tail LG. =.350 (8.89) .125 (3.18) Contact Spacing x .250 (6.35) Row Spacing

- INSULATOR MATERIAL: THERMOPLASTIC POLYESTER, UL 94V-0 CONTACT MATERIAL; COPPER, NICKEL, TIN ALLOY CA-725
- CONTACT PLATING: GOLD ON THE MATING AREA, TIN-LEAD ON THE CONTACT TAILS, NICKEL UNDERPLATE

THIS IS A C.A.D. GENERATED DRAWING DO NOT MAKE MANUAL REVISIONS TO MASTER.

346/396 SERIES CARD EDGE CONNECTOR PART NUMBER: 346-016-526-604

**EDAC INC** TORONTO, ONTARIO CANADA

THESE DRAWINGS AND SPECIFICATIONS ARE THE PROPERTY OF EDAC INC.,AND SHALL NOT BE REPRODUCED, OR COPIED OR USED AS THE BASIS FOR THE MANUFACTURE OR SALE OF APPARATUS WITHOUT WRITTEN PERMISSION.