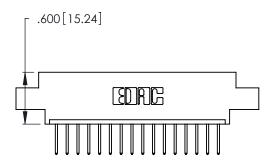

THIS IS A C.A.D. GENERATED DRAWING DO NOT MAKE MANUAL REVISIONS TO MASTER.

346/396 SERIES CARD EDGE CONNECTOR PART NUMBER: 346-016-526-604

**EDAC INC** TORONTO, ONTARIO CANADA

THESE DRAWINGS AND SPECIFICATIONS ARE THE PROPERTY OF EDAC INC.,AND SHALL NOT BE REPRODUCED, OR COPIED OR USED AS THE BASIS FOR THE MANUFACTURE OR SALE OF APPARATUS WITHOUT WRITTEN PERMISSION.