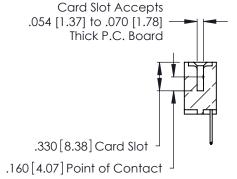

Contact Code 560

INSULATOR MATERIAL: THERMOPLASTIC POLYESTER, UL 94V-0 CONTACT MATERIAL; COPPER, NICKEL, TIN ALLOY CA-725 CONTACT PLATING: GOLD ON THE MATING AREA, TIN-LEAD

ON THE CONTACT TAILS, NICKEL UNDERPLATE

346/396 SERIES CARD EDGE CONNECTOR CONTACT CODE 555,556,558,559,560 DIMENSIONS

YOUR CONNECTION TO QUALITY & SERVICE

**EDAC INC** TORONTO, ONTARIO CANADA

THESE DRAWINGS AND SPECIFICATIONS ARE THE PROPERTY OF EDAC INC.,AND SHALL NOT BE REPRODUCED, OR COPIED OR USED AS THE BASIS FOR THE MANUFACTURE OR SALE OF APPARATUS WITHOUT WRITTEN PERMISSION.