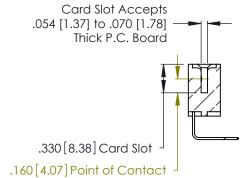

.370 [9.4]

Contact Dimensions:
558-90 Degree Bend (Code 541 Contacts)
See Sheet 2 for Contact Code 555, 556, 558, 559, 560 Dimensions

2.285 [58.04] -- 2.125<sup>[53.98]</sup> -

- INSULATOR MATERIAL: THERMOPLASTIC POLYESTER, UL 94V-0 CONTACT MATERIAL; COPPER, NICKEL, TIN ALLOY CA-725
- CONTACT PLATING: GOLD ON THE MATING AREA, TIN-LEAD ON THE CONTACT TAILS, NICKEL UNDERPLATE