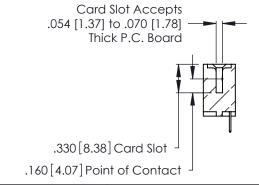

THIS IS A C.A.D. GENERATED DRAWING DO NOT MAKE MANUAL REVISIONS TO MASTER.

ISSUE NUMBER

ORIGINAL

1

**Contact Code 555** 

Contact Code 556

**Contact Code 558** 

**Contact Code 559** 

Contact Code 560

INSULATOR MATERIAL: THERMOPLASTIC POLYESTER, UL 94V-0 CONTACT MATERIAL; COPPER, NICKEL, TIN ALLOY CA-725 CONTACT PLATING: GOLD ON THE MATING AREA, TIN-LEAD

ON THE CONTACT TAILS, NICKEL UNDERPLATE