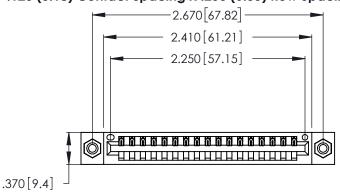

<u>Contact Dimensions:</u>
520-P.C. Tail .030x.018 (0.76x0.46) - Tail LG. = .175 (4.45) .125 (3.18) Contact Spacing x .250 (6.35) Row Spacing

- INSULATOR MATERIAL: THERMOPLASTIC POLYESTER, UL 94V-0 CONTACT MATERIAL; COPPER, NICKEL, TIN ALLOY CA-725
- CONTACT PLATING: GOLD ON THE MATING AREA, TIN-LEAD ON THE CONTACT TAILS, NICKEL UNDERPLATE

THIS IS A C.A.D. GENERATED DRAWING DO NOT MAKE MANUAL REVISIONS TO MASTER.

ISSUE NUMBER ORIGINAL 1

346/396 SERIES CARD EDGE CONNECTOR PART NUMBER: 346-017-520-108

**EDAC INC** TORONTO, ONTARIO CANADA

THESE DRAWINGS AND SPECIFICATIONS ARE THE PROPERTY OF EDAC INC.,AND SHALL NOT BE REPRODUCED, OR COPIED OR USED AS THE BASIS FOR THE MANUFACTURE OR SALE OF APPARATUS WITHOUT WRITTEN PERMISSION.