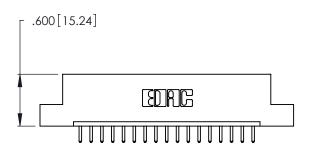

THIS IS A C.A.D. GENERATED DRAWING DO NOT MAKE MANUAL REVISIONS TO MASTER.

ISSUE NUMBER ORIGINAL 1

346/396 SERIES CARD EDGE CONNECTOR PART NUMBER: 346-017-520-108

**EDAC INC** TORONTO, ONTARIO CANADA

THESE DRAWINGS AND SPECIFICATIONS ARE THE PROPERTY OF EDAC INC.,AND SHALL NOT BE REPRODUCED, OR COPIED OR USED AS THE BASIS FOR THE MANUFACTURE OR SALE OF APPARATUS WITHOUT WRITTEN PERMISSION.

346/396 SERIES CARD EDGE CONNECTOR CONTACT CODE 555,556,558,559,560 DIMENSIONS

YOUR CONNECTION TO QUALITY & SERVICE

**EDAC INC** TORONTO, ONTARIO CANADA

THESE DRAWINGS AND SPECIFICATIONS ARE THE PROPERTY OF EDAC INC.,AND SHALL NOT BE REPRODUCED, OR COPIED OR USED AS THE BASIS FOR THE MANUFACTURE OR SALE OF APPARATUS WITHOUT WRITTEN PERMISSION.