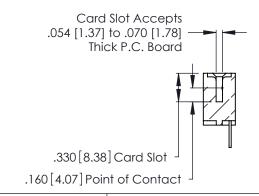

**Contact Code 560** 

INSULATOR MATERIAL: THERMOPLASTIC POLYESTER, UL 94V-0 CONTACT MATERIAL; COPPER, NICKEL, TIN ALLOY CA-725 CONTACT PLATING: GOLD ON THE MATING AREA, TIN-LEAD

ON THE CONTACT TAILS, NICKEL UNDERPLATE