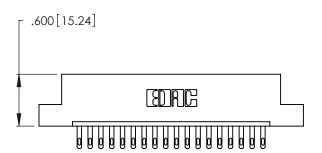

THIS IS A C.A.D. GENERATED DRAWING DO NOT MAKE MANUAL REVISIONS TO MASTER.

| 346/396 SERIES CARD EDGE CONNECTOR |
|------------------------------------|
| PART NUMBER: 346-018-500-107       |

**EDAC INC** TORONTO, ONTARIO CANADA