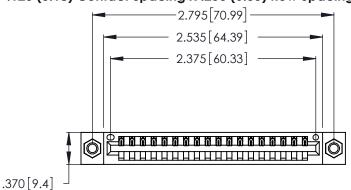

Contact Dimensions: 500-Wire Hole .050x.025 (1.27x0.64) - Tail LG. =.260 (6.60) .125 (3.18) Contact Spacing x .250 (6.35) Row Spacing

- INSULATOR MATERIAL: THERMOPLASTIC POLYESTER, UL 94V-0 CONTACT MATERIAL; COPPER, NICKEL, TIN\_ALLOY CA-725
- CONTACT PLATING: GOLD ON THE MATING AREA, TIN-LEAD ON THE CONTACT TAILS, NICKEL UNDERPLATE