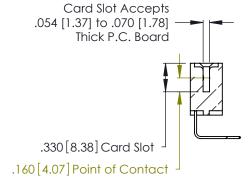

THIS IS A C.A.D. GENERATED DRAWING DO NOT MAKE MANUAL REVISIONS TO MASTER.

ISSUE NUMBER

ORIGINAL

1

**Contact Code 555** 

Contact Code 556

**Contact Code 558** 

**Contact Code 559** 

**Contact Code 560** 

INSULATOR MATERIAL: THERMOPLASTIC POLYESTER, UL 94V-0 CONTACT MATERIAL; COPPER, NICKEL, TIN ALLOY CA-725 CONTACT PLATING: GOLD ON THE MATING AREA, TIN-LEAD

ON THE CONTACT TAILS, NICKEL UNDERPLATE

346/396 SERIES CARD EDGE CONNECTOR CONTACT CODE 555,556,558,559,560 DIMENSIONS

YOUR CONNECTION TO QUALITY & SERVICE

**EDAC INC** TORONTO, ONTARIO CANADA

THESE DRAWINGS AND SPECIFICATIONS ARE THE PROPERTY OF EDAC INC.,AND SHALL NOT BE REPRODUCED, OR COPIED OR USED AS THE BASIS FOR THE MANUFACTURE OR SALE OF APPARATUS WITHOUT WRITTEN PERMISSION.