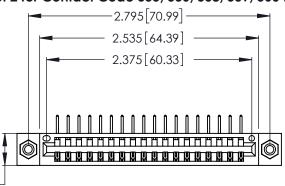

THIS IS A C.A.D. GENERATED DRAWING DO NOT MAKE MANUAL REVISIONS TO MASTER.

| 346/396 SERIES CARD EDGE CONNECTOR |
|------------------------------------|
| PART NUMBER: 346-018-558-108       |

**EDAC INC** TORONTO, ONTARIO CANADA

THESE DRAWINGS AND SPECIFICATIONS ARE THE PROPERTY OF EDAC INC.,AND SHALL NOT BE REPRODUCED, OR COPIED OR USED AS THE BASIS FOR THE MANUFACTURE OR SALE OF APPARATUS WITHOUT WRITTEN PERMISSION.

| ACAD REFERENCE NO. |        | 346-ENG-MASTER |           |
|--------------------|--------|----------------|-----------|
| DRAWN:             | J.LEE  | DATE: AF       | PR. 22/09 |
| CHECKED:           |        | DATE:          |           |
| SCALE:             | N.T.S  | SHEET          | OF 2      |
| DRAWING N          | IUMBER |                | ISSUE     |
| 346-ENG-MASTER     |        |                | 1         |
|                    |        |                |           |