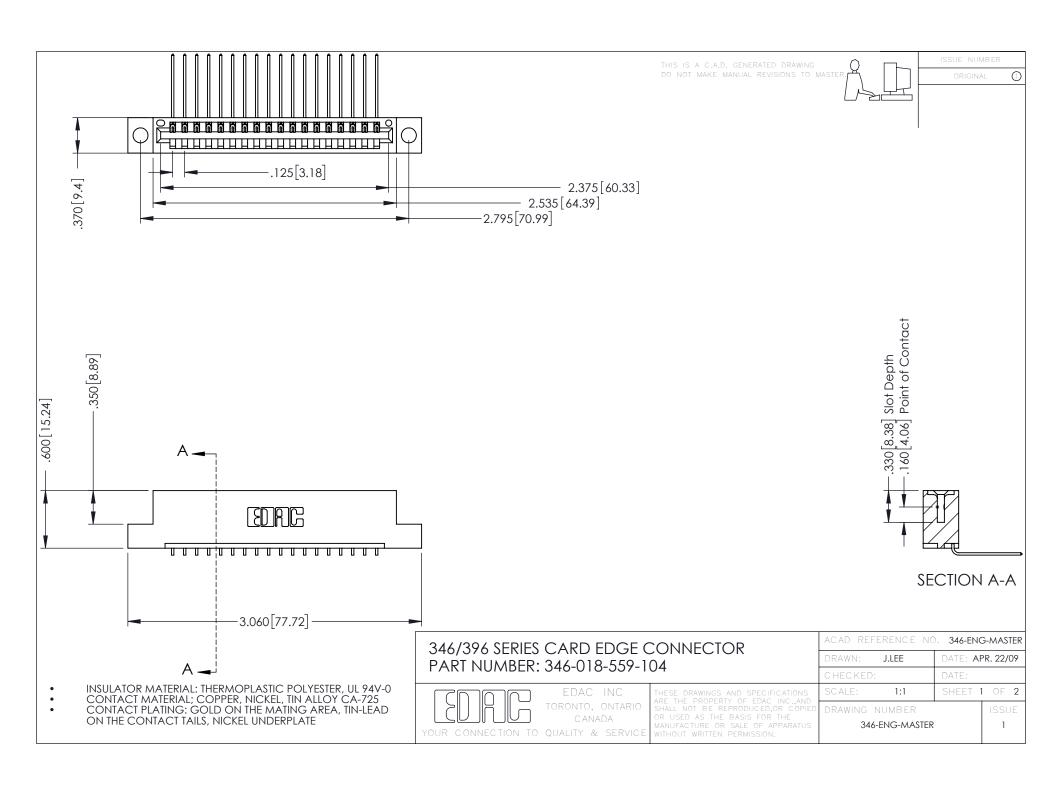

## 346/396 SERIES CARD EDGE CONNECTOR CONTACT CODE 555,556,558,559,560 DIMENSIONS

YOUR CONNECTION TO QUALITY & SERVICE

|   | ACAD REFERENCE NO. 346-ENG-MASTER |                  |
|---|-----------------------------------|------------------|
|   | DRAWN: J.LEE                      | DATE: APR. 22/09 |
|   | CHECKED:                          | DATE:            |
|   | SCALE: 1:1                        | SHEET 2 OF 2     |
| D | DRAWING NUMBER                    | ISSUE            |

346-ENG-MASTER