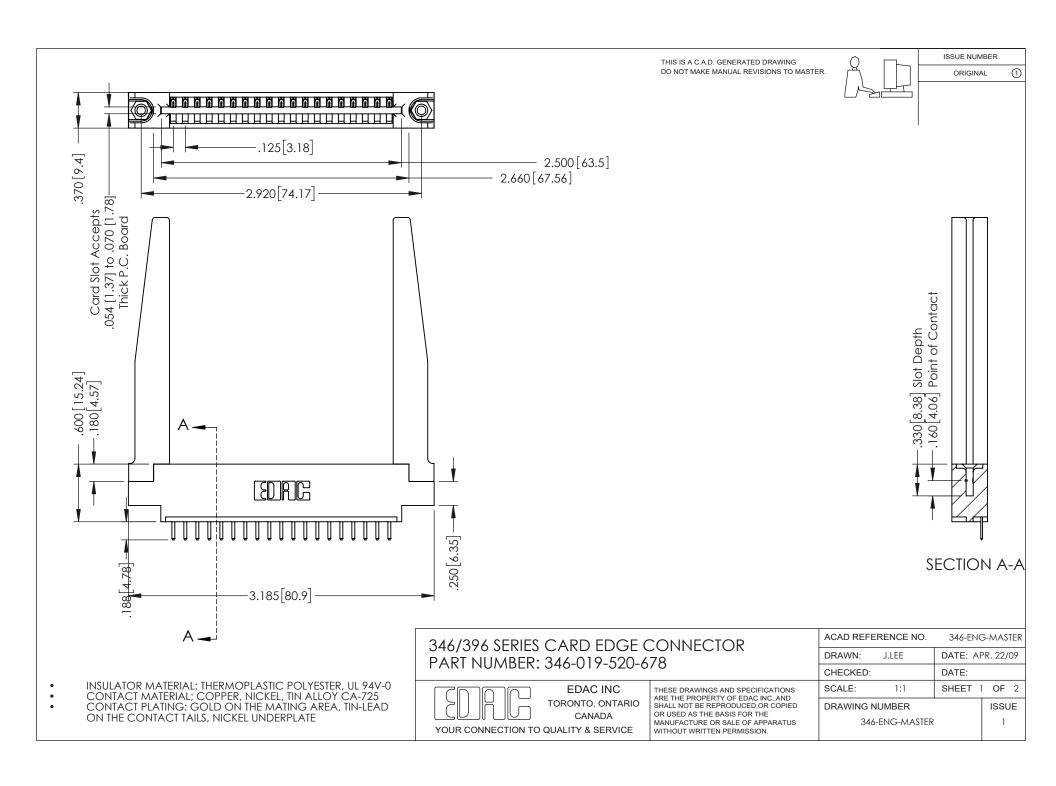

## **Contact Code 556**

INSULATOR MATERIAL: THERMOPLASTIC POLYESTER, UL 94V-0 CONTACT MATERIAL; COPPER, NICKEL, TIN ALLOY CA-725 CONTACT PLATING: GOLD ON THE MATING AREA, TIN-LEAD

ON THE CONTACT TAILS, NICKEL UNDERPLATE

## 346/396 SERIES CARD EDGE CONNECTOR CONTACT CODE 555,556,558,559,560 DIMENSIONS

YOUR CONNECTION TO QUALITY & SERVICE

**EDAC INC** TORONTO, ONTARIO CANADA

THESE DRAWINGS AND SPECIFICATIONS ARE THE PROPERTY OF EDAC INC.,AND SHALL NOT BE REPRODUCED, OR COPIED OR USED AS THE BASIS FOR THE MANUFACTURE OR SALE OF APPARATUS WITHOUT WRITTEN PERMISSION.