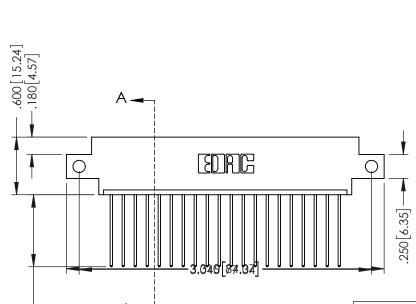

SECTION A-A

.330 [8.38] Slot Depth .160 [4.06] Point of Contact

346-ENG-MASTER

ISSUE NUMBER ORIGINAL 1

## **Contact Code 555**

## 346/396 SERIES CARD EDGE CONNECTOR CONTACT CODE 555,556,558,559,560 DIMENSIONS

YOUR CONNECTION TO QUALITY & SERVICE

**EDAC INC** TORONTO, ONTARIO CANADA

THESE DRAWINGS AND SPECIFICATIONS ARE THE PROPERTY OF EDAC INC.,AND SHALL NOT BE REPRODUCED, OR COPIED OR USED AS THE BASIS FOR THE MANUFACTURE OR SALE OF APPARATUS WITHOUT WRITTEN PERMISSION.