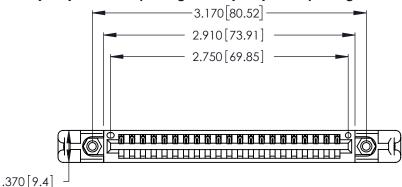

Contact Dimensions: 500-Wire Hole .050x.025 (1.27x0.64) - Tail LG. =.260 (6.60) .125 (3.18) Contact Spacing x .250 (6.35) Row Spacing

THIS IS A C.A.D. GENERATED DRAWING DO NOT MAKE MANUAL REVISIONS TO MASTER.

ISSUE NUMBER 1

ORIGINAL

Card Slot Accepts .054 [1.37] to .070 [1.78] Thick P.C. Board .330 [8.38] Card Slot .160 [4.07] Point of Contact

INSULATOR MATERIAL: THERMOPLASTIC POLYESTER, UL 94V-0 CONTACT MATERIAL; COPPER, NICKEL, TIN\_ALLOY CA-725

CONTACT PLATING: GOLD ON THE MATING AREA, TIN-LEAD ON THE CONTACT TAILS, NICKEL UNDERPLATE

346/396 SERIES CARD EDGE CONNECTOR PART NUMBER: 346-021-500-158

YOUR CONNECTION TO QUALITY & SERVICE

**EDAC INC** TORONTO, ONTARIO CANADA