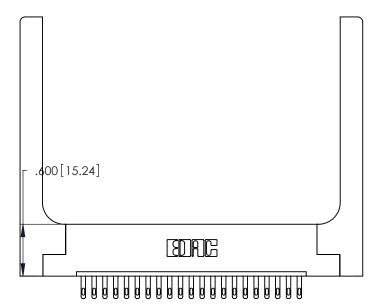

ISSUE NUMBER 1

ORIGINAL

Card Slot Accepts .054 [1.37] to .070 [1.78] Thick P.C. Board .330 [8.38] Card Slot .160 [4.07] Point of Contact

INSULATOR MATERIAL: THERMOPLASTIC POLYESTER, UL 94V-0 CONTACT MATERIAL; COPPER, NICKEL, TIN\_ALLOY CA-725

CONTACT PLATING: GOLD ON THE MATING AREA, TIN-LEAD ON THE CONTACT TAILS, NICKEL UNDERPLATE

346/396 SERIES CARD EDGE CONNECTOR PART NUMBER: 346-021-500-158

YOUR CONNECTION TO QUALITY & SERVICE

**EDAC INC** TORONTO, ONTARIO CANADA