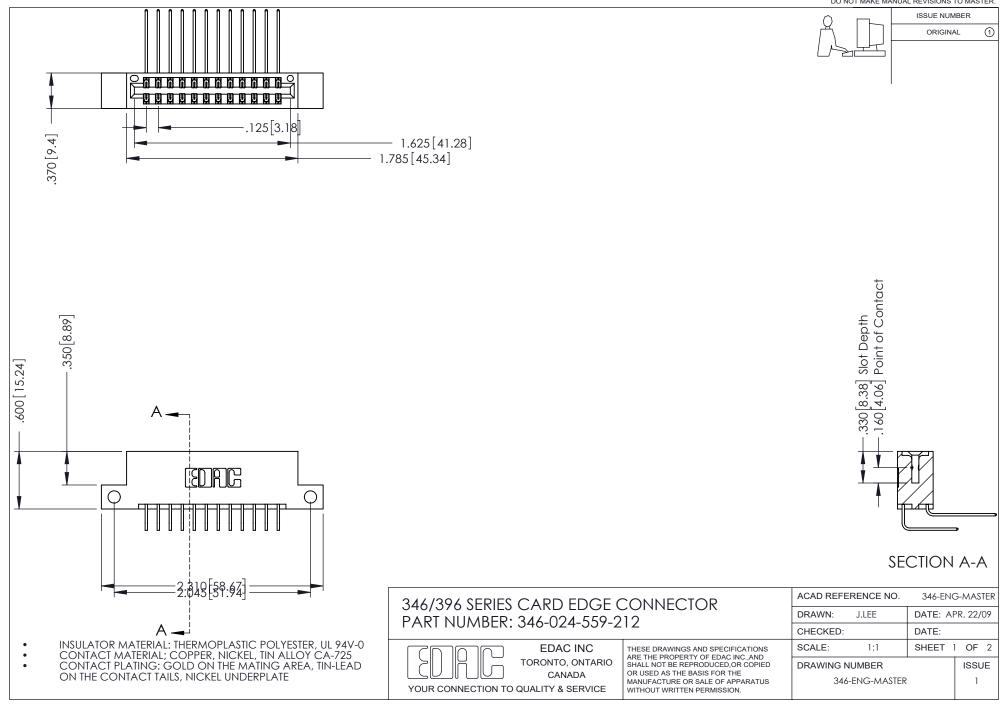

## **Contact Code 556**

INSULATOR MATERIAL: THERMOPLASTIC POLYESTER, UL 94V-0 CONTACT MATERIAL; COPPER, NICKEL, TIN ALLOY CA-725 CONTACT PLATING: GOLD ON THE MATING AREA, TIN-LEAD

ON THE CONTACT TAILS, NICKEL UNDERPLATE

## 346/396 SERIES CARD EDGE CONNECTOR CONTACT CODE 555,556,558,559,560 DIMENSIONS

YOUR CONNECTION TO QUALITY & SERVICE

**EDAC INC** TORONTO, ONTARIO CANADA

THESE DRAWINGS AND SPECIFICATIONS ARE THE PROPERTY OF EDAC INC.,AND SHALL NOT BE REPRODUCED, OR COPIED OR USED AS THE BASIS FOR THE MANUFACTURE OR SALE OF APPARATUS WITHOUT WRITTEN PERMISSION.