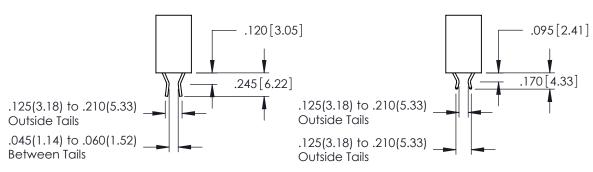

ORIGINAL 1

ISSUE NUMBER

**Contact Code 555** 

**Contact Code 556** 

INSULATOR MATERIAL: THERMOPLASTIC POLYESTER, UL 94V-0 CONTACT MATERIAL; COPPER, NICKEL, TIN ALLOY CA-725 CONTACT PLATING: GOLD ON THE MATING AREA, TIN-LEAD

ON THE CONTACT TAILS, NICKEL UNDERPLATE

## 346/396 SERIES CARD EDGE CONNECTOR CONTACT CODE 555,556,558,559,560 DIMENSIONS

YOUR CONNECTION TO QUALITY & SERVICE

**EDAC INC** TORONTO, ONTARIO CANADA

THESE DRAWINGS AND SPECIFICATIONS ARE THE PROPERTY OF EDAC INC.,AND SHALL NOT BE REPRODUCED, OR COPIED OR USED AS THE BASIS FOR THE MANUFACTURE OR SALE OF APPARATUS WITHOUT WRITTEN PERMISSION.

|   | ACAD REFERENCE NO. | 346-ENG-MASTER   |
|---|--------------------|------------------|
|   | DRAWN: J.LEE       | DATE: APR. 22/09 |
| ) | CHECKED:           | DATE:            |
|   | SCALE: 1:1         | SHEET 2 OF 2     |
|   | DRAWING NUMBER     | ISSUE            |
|   | 346-ENG-MASTER     | 1                |