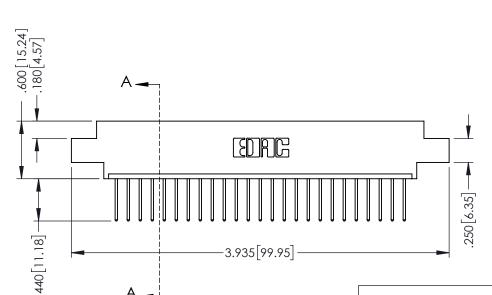

THIS IS A C.A.D. GENERATED DRAWING DO NOT MAKE MANUAL REVISIONS TO MASTER.

ISSUE NUMBER

ORIGINAL

1

.330 [8.38] Slot Depth .160 [4.06] Point of Contact **SECTION A-A** 

346/396 SERIES CARD EDGE CONNECTOR PART NUMBER: 346-025-522-607

YOUR CONNECTION TO QUALITY & SERVICE

**EDAC INC** TORONTO, ONTARIO CANADA

THESE DRAWINGS AND SPECIFICATIONS ARE THE PROPERTY OF EDAC INC., AND SHALL NOT BE REPRODUCED,OR COPIED OR USED AS THE BASIS FOR THE MANUFACTURE OR SALE OF APPARATUS WITHOUT WRITTEN PERMISSION.

| ACAD REFERENCE NO. | 346-ENG-MASTER   |
|--------------------|------------------|
| DRAWN: J.LEE       | DATE: APR. 22/09 |
| CHECKED:           | DATE:            |
| SCALE: 1:1         | SHEET 1 OF 2     |
| DRAWING NUMBER     | ISSUE            |
| 346-ENG-MASTER     | . 1 1            |

INSULATOR MATERIAL: THERMOPLASTIC POLYESTER, UL 94V-0 CONTACT MATERIAL; COPPER, NICKEL, TIN ALLOY CA-725 CONTACT PLATING: GOLD ON THE MATING AREA, TIN-LEAD ON THE CONTACT TAILS, NICKEL UNDERPLATE

THIS IS A C.A.D. GENERATED DRAWING DO NOT MAKE MANUAL REVISIONS TO MASTER.