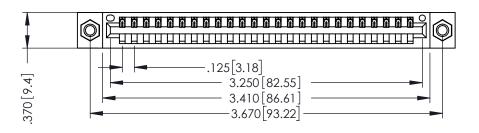

THIS IS A C.A.D. GENERATED DRAWING DO NOT MAKE MANUAL REVISIONS TO MASTER.

ISSUE NUMBER

ORIGINAL

1

.330 [8.38] Slot Depth .160 [4.06] Point of Contact **SECTION A-A** 

346/396 SERIES CARD EDGE CONNECTOR PART NUMBER: 346-025-522-607

YOUR CONNECTION TO QUALITY & SERVICE

**EDAC INC** TORONTO, ONTARIO CANADA

THESE DRAWINGS AND SPECIFICATIONS ARE THE PROPERTY OF EDAC INC., AND SHALL NOT BE REPRODUCED,OR COPIED OR USED AS THE BASIS FOR THE MANUFACTURE OR SALE OF APPARATUS WITHOUT WRITTEN PERMISSION.

| ACAD REFERENCE NO. | 346-ENG-MASTER   |
|--------------------|------------------|
| DRAWN: J.LEE       | DATE: APR. 22/09 |
| CHECKED:           | DATE:            |
| SCALE: 1:1         | SHEET 1 OF 2     |
| DRAWING NUMBER     | ISSUE            |
| 346-ENG-MASTER     | . 1 1            |