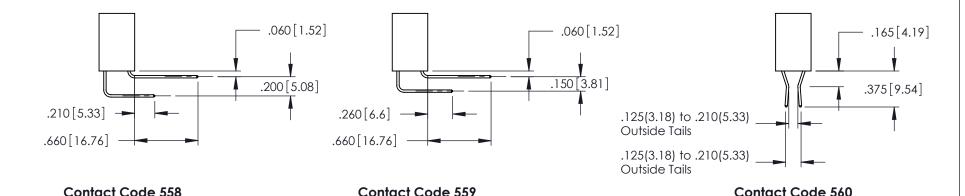

ORIGINAL 1

ISSUE NUMBER

**Contact Code 555** 

**Contact Code 556** 

INSULATOR MATERIAL: THERMOPLASTIC POLYESTER, UL 94V-0 CONTACT MATERIAL; COPPER, NICKEL, TIN ALLOY CA-725 CONTACT PLATING: GOLD ON THE MATING AREA, TIN-LEAD

ON THE CONTACT TAILS, NICKEL UNDERPLATE

## 346/396 SERIES CARD EDGE CONNECTOR CONTACT CODE 555,556,558,559,560 DIMENSIONS

YOUR CONNECTION TO QUALITY & SERVICE

**EDAC INC** TORONTO, ONTARIO CANADA

THESE DRAWINGS AND SPECIFICATIONS ARE THE PROPERTY OF EDAC INC.,AND SHALL NOT BE REPRODUCED, OR COPIED OR USED AS THE BASIS FOR THE MANUFACTURE OR SALE OF APPARATUS WITHOUT WRITTEN PERMISSION.

|   | ACAD REFERENCE NO. | 346-ENG-MASTER   |
|---|--------------------|------------------|
|   | DRAWN: J.LEE       | DATE: APR. 22/09 |
| ) | CHECKED:           | DATE:            |
|   | SCALE: 1:1         | SHEET 2 OF 2     |
|   | DRAWING NUMBER     | ISSUE            |
|   | 346-ENG-MASTER     | 1                |