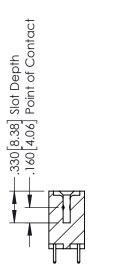

CT TAILS, NICKEL UNDERPLATE

346/396 SERIES CARD EDGE CONNECTOR PART NUMBER: 346-026-521-808

YOUR CONNECTION TO QUALITY & SERVICE

**EDAC INC** TORONTO, ONTARIO CANADA

THESE DRAWINGS AND SPECIFICATIONS ARE THE PROPERTY OF EDAC INC.,AND SHALL NOT BE REPRODUCED,OR COPIED OR USED AS THE BASIS FOR THE MANUFACTURE OR SALE OF APPARATUS WITHOUT WRITTEN PERMISSION.

| ACAD REFERENCE NO. |       | 346-ENG-MASTER |           |
|--------------------|-------|----------------|-----------|
| DRAWN:             | J.LEE | DATE: AF       | PR. 22/09 |
| CHECKED:           |       | DATE:          |           |
| SCALE:             | 1:1   | SHEET 1        | OF 2      |
| DRAWING N          | UMBER |                | ISSUE     |
| 0.44 5440 4440750  |       |                |           |

346-ENG-MASTER



**SECTION A-A** 



ISSUE NUMBER ORIGINAL 1



## **Contact Code 555**

## **Contact Code 556**



INSULATOR MATERIAL: THERMOPLASTIC POLYESTER, UL 94V-0 CONTACT MATERIAL; COPPER, NICKEL, TIN ALLOY CA-725 CONTACT PLATING: GOLD ON THE MATING AREA, TIN-LEAD

ON THE CONTACT TAILS, NICKEL UNDERPLATE

## 346/396 SERIES CARD EDGE CONNECTOR CONTACT CODE 555,556,558,559,560 DIMENSIONS

YOUR CONNECTION TO QUALITY & SERVICE

**EDAC INC** TORONTO, ONTARIO CANADA

THESE DRAWINGS AND SPECIFICATIONS ARE THE PROPERTY OF EDAC INC.,AND SHALL NOT BE REPRODUCED, OR COPIED OR USED AS THE BASIS FOR THE MANUFACTURE OR SALE OF APPARATUS WITHOUT WRITTEN PERMISSION.

|  | ACAD REFERENCE NO. | 346-ENG-MASTER   |  |
|--|--------------------|------------------|--|
|  | DRAWN: J.LEE       | DATE: APR. 22/09 |  |
|  |