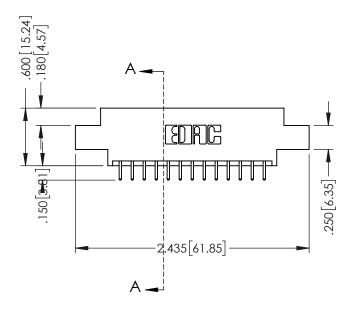

## 346/396 SERIES CARD EDGE CONNECTOR CONTACT CODE 555,556,558,559,560 DIMENSIONS

YOUR CONNECTION TO QUALITY & SERVICE

**EDAC INC** TORONTO, ONTARIO CANADA

THESE DRAWINGS AND SPECIFICATIONS ARE THE PROPERTY OF EDAC INC.,AND SHALL NOT BE REPRODUCED, OR COPIED OR USED AS THE BASIS FOR THE MANUFACTURE OR SALE OF APPARATUS WITHOUT WRITTEN PERMISSION.

|  | ACAD REFERENCE NO. | 346-ENG-MASTER   |  |
|--|--------------------|------------------|--|
|  | DRAWN: J.LEE       | DATE: APR. 22/09 |  |
|  | CHECKED:           | DATE:            |  |
|  | SCALE: 1:1         | SHEET 2 OF 2     |  |
|  | DRAWING NUMBER     | ISSUE            |  |
|  | 346-ENG-MASTER     | 1                |  |