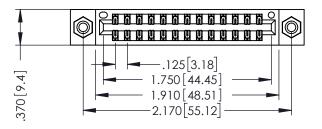

346/396 SERIES CARD EDGE CONNECTOR PART NUMBER: 346-026-521-808

YOUR CONNECTION TO QUALITY & SERVICE

**EDAC INC** TORONTO, ONTARIO CANADA

THESE DRAWINGS AND SPECIFICATIONS ARE THE PROPERTY OF EDAC INC.,AND SHALL NOT BE REPRODUCED,OR COPIED OR USED AS THE BASIS FOR THE MANUFACTURE OR SALE OF APPARATUS WITHOUT WRITTEN PERMISSION.

| ACAD REFERENCE NO. |       | 346-ENG-MASTER |           |
|--------------------|-------|----------------|-----------|
| DRAWN:             | J.LEE | DATE: AF       | PR. 22/09 |
| CHECKED:           |       | DATE:          |           |
| SCALE:             | 1:1   | SHEET 1        | OF 2      |
| DRAWING N          | UMBER |                | ISSUE     |
| 0.44 5440 4440750  |       |                |           |