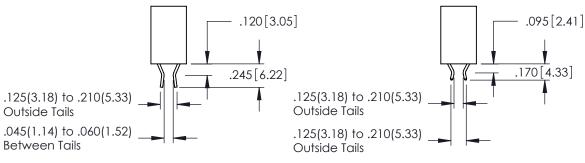

**Contact Code 555** 

**Contact Code 556** 

INSULATOR MATERIAL: THERMOPLASTIC POLYESTER, UL 94V-0 CONTACT MATERIAL; COPPER, NICKEL, TIN ALLOY CA-725 CONTACT PLATING: GOLD ON THE MATING AREA, TIN-LEAD

ON THE CONTACT TAILS, NICKEL UNDERPLATE

## 346/396 SERIES CARD EDGE CONNECTOR CONTACT CODE 555,556,558,559,560 DIMENSIONS

YOUR CONNECTION TO QUALITY & SERVICE

|   | ACAD REFERENCE NO. 346-ENG-MASTER |                  |
|---|-----------------------------------|------------------|
|   | DRAWN: J.LEE                      | DATE: APR. 22/09 |
|   | CHECKED:                          | DATE:            |
|   | SCALE: 1:1                        | SHEET 2 OF 2     |
| D | DRAWING NUMBER                    | ISSUE            |

346-ENG-MASTER