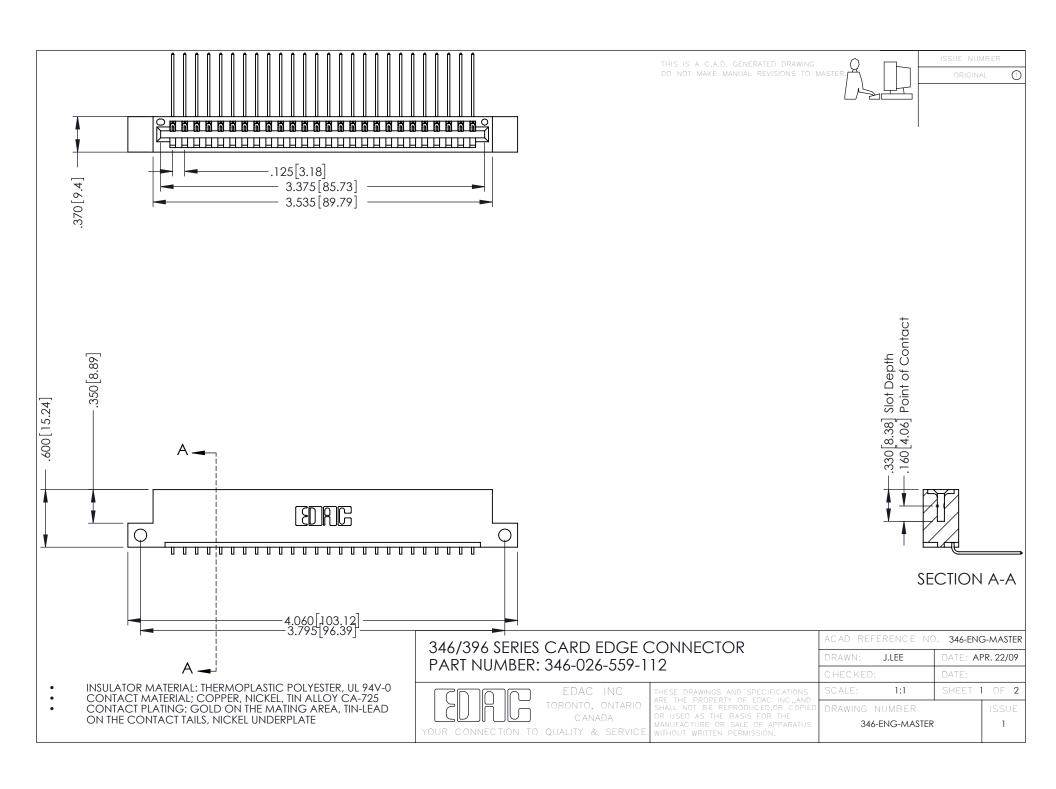

**Contact Code 555** 

**Contact Code 556** 

INSULATOR MATERIAL: THERMOPLASTIC POLYESTER, UL 94V-0 CONTACT MATERIAL; COPPER, NICKEL, TIN ALLOY CA-725 CONTACT PLATING: GOLD ON THE MATING AREA, TIN-LEAD

ON THE CONTACT TAILS, NICKEL UNDERPLATE

## 346/396 SERIES CARD EDGE CONNECTOR CONTACT CODE 555,556,558,559,560 DIMENSIONS

YOUR CONNECTION TO QUALITY & SERVICE

|   | ACAD REFERENCE NO. 346-ENG-MASTER |                  |
|---|-----------------------------------|------------------|
|   | DRAWN: J.LEE                      | DATE: APR. 22/09 |
|   | CHECKED:                          | DATE:            |
|   | SCALE: 1:1                        | SHEET 2 OF 2     |
| D | DRAWING NUMBER                    | ISSUE            |

346-ENG-MASTER