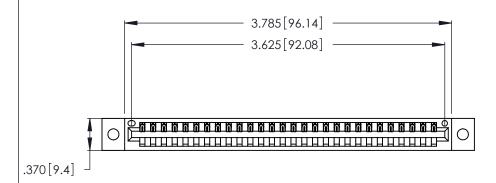

| 346/396 SERIES ( | CARD EDGE     | CONNECTOR |
|------------------|---------------|-----------|
| PART NUMBER:     | 346-028-522-1 | 102       |

**EDAC INC** TORONTO, ONTARIO CANADA

THESE DRAWINGS AND SPECIFICATIONS ARE THE PROPERTY OF EDAC INC., AND SHALL NOT BE REPRODUCED, OR COPIED OR USED AS THE BASIS FOR THE MANUFACTURE OR SALE OF APPARATUS WITHOUT WRITTEN PERMISSION.

346/396 SERIES CARD EDGE CONNECTOR CONTACT CODE 555,556,558,559,560 DIMENSIONS

YOUR CONNECTION TO QUALITY & SERVICE

**EDAC INC** TORONTO, ONTARIO CANADA

THESE DRAWINGS AND SPECIFICATIONS ARE THE PROPERTY OF EDAC INC.,AND SHALL NOT BE REPRODUCED, OR COPIED OR USED AS THE BASIS FOR THE MANUFACTURE OR SALE OF APPARATUS WITHOUT WRITTEN PERMISSION.