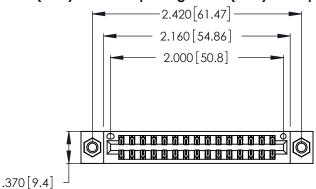

<u>Contact Dimensions:</u> 522-P.C. Tail .025 Sq. (0.64 Sq.) - Tail LG. =.440 (11.18) .125 (3.18) Contact Spacing x .250 (6.35) Row Spacing

- INSULATOR MATERIAL: THERMOPLASTIC POLYESTER, UL 94V-0 CONTACT MATERIAL; COPPER, NICKEL, TIN ALLOY CA-725
- CONTACT PLATING: GOLD ON THE MATING AREA, TIN-LEAD ON THE CONTACT TAILS, NICKEL UNDERPLATE

THIS IS A C.A.D. GENERATED DRAWING DO NOT MAKE MANUAL REVISIONS TO MASTER.

| 346/396 SERIES CARD EDGE CONNECTOR |
|------------------------------------|
| PART NUMBER: 346-030-522-807       |

**EDAC INC** TORONTO, ONTARIO CANADA