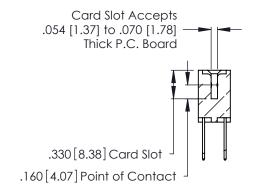

Contact Code 560

INSULATOR MATERIAL: THERMOPLASTIC POLYESTER, UL 94V-0 CONTACT MATERIAL; COPPER, NICKEL, TIN ALLOY CA-725 CONTACT PLATING: GOLD ON THE MATING AREA, TIN-LEAD

ON THE CONTACT TAILS, NICKEL UNDERPLATE

346/396 SERIES CARD EDGE CONNECTOR CONTACT CODE 555,556,558,559,560 DIMENSIONS

YOUR CONNECTION TO QUALITY & SERVICE

**EDAC INC** TORONTO, ONTARIO CANADA

THESE DRAWINGS AND SPECIFICATIONS ARE THE PROPERTY OF EDAC INC.,AND SHALL NOT BE REPRODUCED, OR COPIED OR USED AS THE BASIS FOR THE MANUFACTURE OR SALE OF APPARATUS WITHOUT WRITTEN PERMISSION.