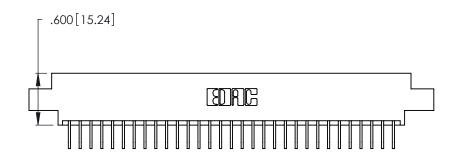

Contact Dimensions:
558-90 Degree Bend (Code 541 Contacts)
See Sheet 2 for Contact Code 555, 556, 558, 559, 560 Dimensions

.370 [9.4]

-4.420[112.27]-4.160[105.66] -4.000[101.6] -

THIS IS A C.A.D. GENERATED DRAWING DO NOT MAKE MANUAL REVISIONS TO MASTER.

Card Slot Accepts .054 [1.37] to .070 [1.78] Thick P.C. Board .330 [8.38] Card Slot .160 [4.07] Point of Contact

INSULATOR MATERIAL: THERMOPLASTIC POLYESTER, UL 94V-0 CONTACT MATERIAL; COPPER, NICKEL, TIN ALLOY CA-725

CONTACT PLATING: GOLD ON THE MATING AREA, TIN-LEAD ON THE CONTACT TAILS, NICKEL UNDERPLATE

346/396 SERIES CARD EDGE CONNECTOR PART NUMBER: 346-031-558-608

YOUR CONNECTION TO QUALITY & SERVICE

**EDAC INC** TORONTO, ONTARIO CANADA