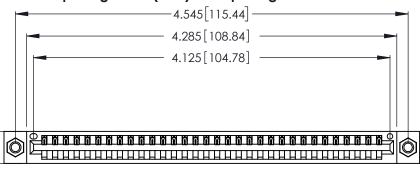

Contact Dimensions: 521-P.C. Tail .025 Sq. (0.64 Sq.) - Tail LG. =.150 (3.81) .125 (3.18) Contact Spacing x .250 (6.35) Row Spacing

.370 [9.4]

THIS IS A C.A.D. GENERATED DRAWING DO NOT MAKE MANUAL REVISIONS TO MASTER.

Card Slot Accepts .054 [1.37] to .070 [1.78] Thick P.C. Board .330 [8.38] Card Slot .160 [4.07] Point of Contact

INSULATOR MATERIAL: THERMOPLASTIC POLYESTER, UL 94V-0 CONTACT MATERIAL; COPPER, NICKEL, TIN\_ALLOY CA-725

CONTACT PLATING: GOLD ON THE MATING AREA, TIN-LEAD ON THE CONTACT TAILS, NICKEL UNDERPLATE

| 346/396 SERIES ( | CARD EDGE COI   | NECTOR |
|------------------|-----------------|--------|
| PART NUMBER: 3   | 346-032-521-107 |        |