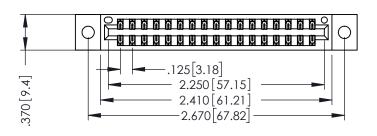

346/396 SERIES CARD EDGE CONNECTOR PART NUMBER: 346-034-521-202

YOUR CONNECTION TO QUALITY & SERVICE

**EDAC INC** TORONTO, ONTARIO CANADA

THESE DRAWINGS AND SPECIFICATIONS ARE THE PROPERTY OF EDAC INC.,AND SHALL NOT BE REPRODUCED, OR COPIED OR USED AS THE BASIS FOR THE MANUFACTURE OR SALE OF APPARATUS WITHOUT WRITTEN PERMISSION.

| ACAD REFERENCE NO. | 346-ENG-MASTER   |
|--------------------|------------------|
| DRAWN: J.LEE       | DATE: APR. 22/09 |
| CHECKED:           | DATE:            |
| SCALE: 1:1         | SHEET 1 OF 2     |
| DRAWING NUMBER     | ISSUE            |