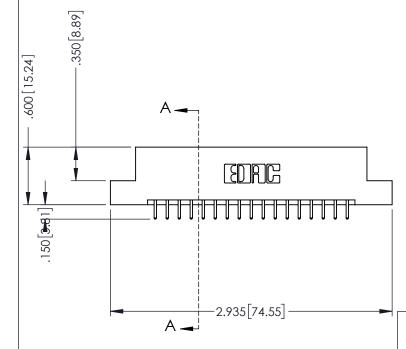

SECTION A-A

.330 [8.38] Slot Depth .160 [4.06] Point of Contact

346-ENG-MASTER

ISSUE NUMBER ORIGINAL 1

## **Contact Code 555**

## **Contact Code 556**

INSULATOR MATERIAL: THERMOPLASTIC POLYESTER, UL 94V-0 CONTACT MATERIAL; COPPER, NICKEL, TIN ALLOY CA-725 CONTACT PLATING: GOLD ON THE MATING AREA, TIN-LEAD

ON THE CONTACT TAILS, NICKEL UNDERPLATE

## 346/396 SERIES CARD EDGE CONNECTOR CONTACT CODE 555,556,558,559,560 DIMENSIONS

YOUR CONNECTION TO QUALITY & SERVICE

**EDAC INC** TORONTO, ONTARIO CANADA

THESE DRAWINGS AND SPECIFICATIONS ARE THE PROPERTY OF EDAC INC.,AND SHALL NOT BE REPRODUCED, OR COPIED OR USED AS THE BASIS FOR THE MANUFACTURE OR SALE OF APPARATUS WITHOUT WRITTEN PERMISSION.

|   | ACAD REFERENCE NO. | 346-ENG-MASTER   |
|---|--------------------|------------------|
|   | DRAWN: J.LEE       | DATE: APR. 22/09 |
| • | CHECKED:           | DATE:            |
|   | SCALE: 1:1         | SHEET 2 OF 2     |
|   | DRAWING NUMBER     | ISSUE            |
|   | 346-ENG-MASTER     | 1                |