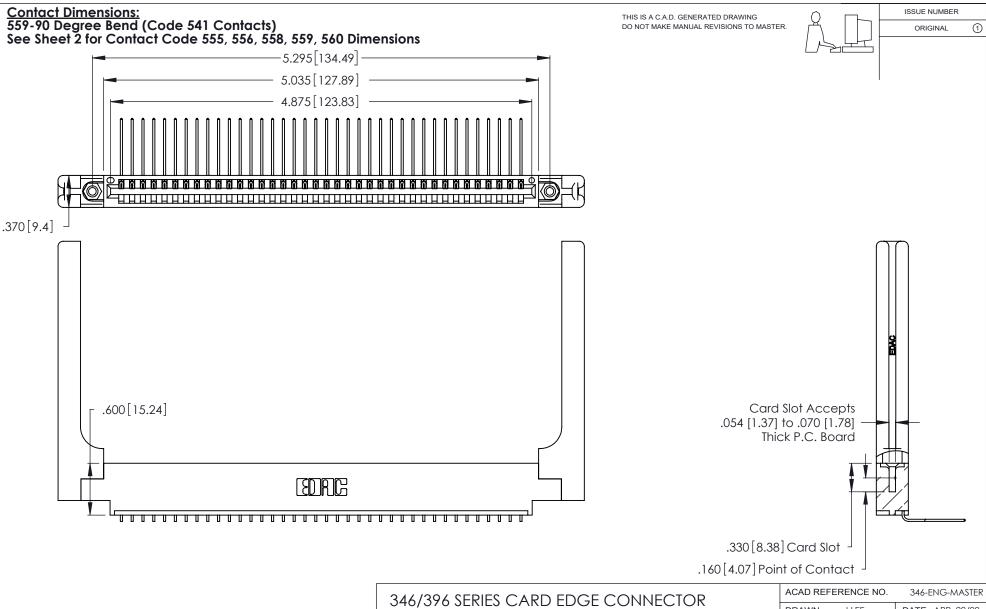

| ACAD REFERENCE NO. | 346-ENG-MASTER |           |
|--------------------|----------------|-----------|
| DRAWN: J.LEE       | DATE: A        | PR. 22/09 |
| CHECKED:           | DATE:          |           |
| SCALE: N.T.S       | SHEET          | 1 OF 2    |
| DRAWING NUMBER     |                | ISSUE     |
| 346-ENG-MASTE      | R              | 1         |
|                    |                | 1         |