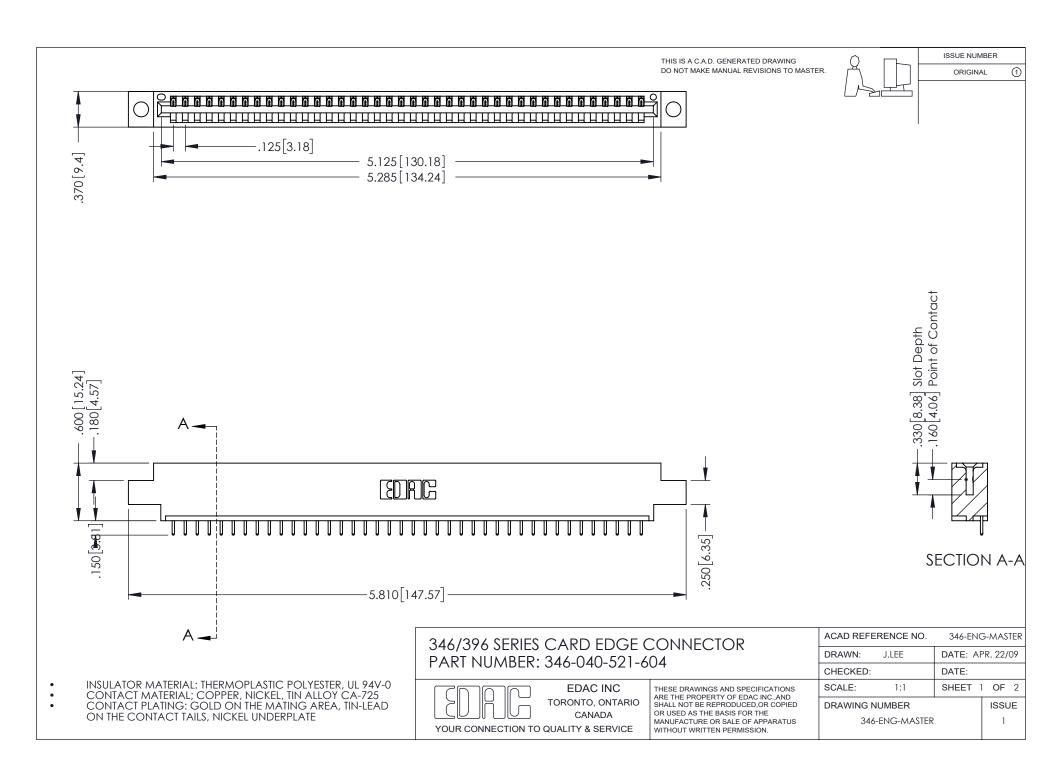

## **Contact Code 556**

INSULATOR MATERIAL: THERMOPLASTIC POLYESTER, UL 94V-0 CONTACT MATERIAL; COPPER, NICKEL, TIN ALLOY CA-725 CONTACT PLATING: GOLD ON THE MATING AREA, TIN-LEAD

ON THE CONTACT TAILS, NICKEL UNDERPLATE

## 346/396 SERIES CARD EDGE CONNECTOR CONTACT CODE 555,556,558,559,560 DIMENSIONS

YOUR CONNECTION TO QUALITY & SERVICE

**EDAC INC** TORONTO, ONTARIO CANADA

THESE DRAWINGS AND SPECIFICATIONS ARE THE PROPERTY OF EDAC INC.,AND SHALL NOT BE REPRODUCED, OR COPIED OR USED AS THE BASIS FOR THE MANUFACTURE OR SALE OF APPARATUS WITHOUT WRITTEN PERMISSION.