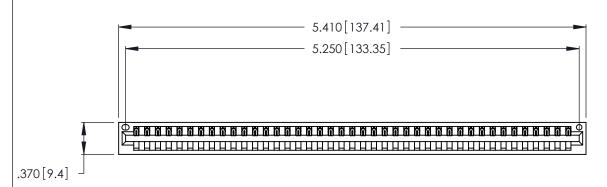

<u>Contact Dimensions:</u>
522-P.C. Tail .025 Sq. (0.64 Sq.) - Tail LG. =.440 (11.18)
.125 (3.18) Contact Spacing x .250 (6.35) Row Spacing

THIS IS A C.A.D. GENERATED DRAWING DO NOT MAKE MANUAL REVISIONS TO MASTER.

- INSULATOR MATERIAL: THERMOPLASTIC POLYESTER, UL 94V-0 CONTACT MATERIAL; COPPER, NICKEL, TIN\_ALLOY CA-725
- CONTACT PLATING: GOLD ON THE MATING AREA, TIN-LEAD ON THE CONTACT TAILS, NICKEL UNDERPLATE

346/396 SERIES CARD EDGE CONNECTOR PART NUMBER: 346-041-522-101

**EDAC INC** TORONTO, ONTARIO CANADA

THESE DRAWINGS AND SPECIFICATIONS ARE THE PROPERTY OF EDAC INC., AND SHALL NOT BE REPRODUCED, OR COPIED OR USED AS THE BASIS FOR THE MANUFACTURE OR SALE OF APPARATUS WITHOUT WRITTEN PERMISSION.