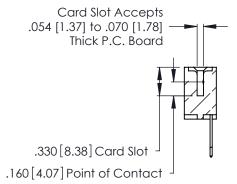

THIS IS A C.A.D. GENERATED DRAWING DO NOT MAKE MANUAL REVISIONS TO MASTER.

ISSUE NUMBER

ORIGINAL

1

**Contact Code 555** 

Contact Code 556

**Contact Code 558** 

**Contact Code 559** 

Contact Code 560

INSULATOR MATERIAL: THERMOPLASTIC POLYESTER, UL 94V-0 CONTACT MATERIAL; COPPER, NICKEL, TIN ALLOY CA-725 CONTACT PLATING: GOLD ON THE MATING AREA, TIN-LEAD ON THE CONTACT TAILS, NICKEL UNDERPLATE

346/396 SERIES CARD EDGE CONNECTOR CONTACT CODE 555,556,558,559,560 DIMENSIONS

YOUR CONNECTION TO QUALITY & SERVICE

**EDAC INC** TORONTO, ONTARIO CANADA

THESE DRAWINGS AND SPECIFICATIONS ARE THE PROPERTY OF EDAC INC.,AND SHALL NOT BE REPRODUCED, OR COPIED OR USED AS THE BASIS FOR THE MANUFACTURE OR SALE OF APPARATUS WITHOUT WRITTEN PERMISSION.