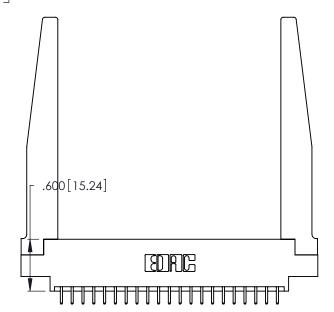

Contact Dimensions: 521-P.C. Tail .025 Sq. (0.64 Sq.) - Tail LG. =.150 (3.81) .125 (3.18) Contact Spacing x .250 (6.35) Row Spacing

.370 [9.4]

INSULATOR MATERIAL: THERMOPLASTIC POLYESTER, UL 94V-0 CONTACT MATERIAL; COPPER, NICKEL, TIN ALLOY CA-725

CONTACT PLATING: GOLD ON THE MATING AREA, TIN-LEAD

ON THE CONTACT TAILS, NICKEL UNDERPLATE

THIS IS A C.A.D. GENERATED DRAWING DO NOT MAKE MANUAL REVISIONS TO MASTER.

ISSUE NUMBER ORIGINAL 1

Card Slot Accepts .054 [1.37] to .070 [1.78] Thick P.C. Board .330 [8.38] Card Slot .160 [4.07] Point of Contact