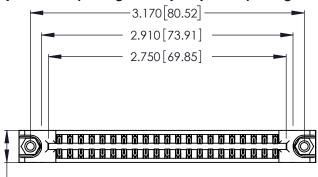

346/396 SERIES CARD EDGE CONNECTOR PART NUMBER: 346-042-521-878

**EDAC INC** TORONTO, ONTARIO CANADA

THESE DRAWINGS AND SPECIFICATIONS ARE THE PROPERTY OF EDAC INC.,AND SHALL NOT BE REPRODUCED, OR COPIED OR USED AS THE BASIS FOR THE WITHOUT WRITTEN PERMISSION.

Contact Dimensions: 521-P.C. Tail .025 Sq. (0.64 Sq.) - Tail LG. =.150 (3.81) .125 (3.18) Contact Spacing x .250 (6.35) Row Spacing

.370 [9.4]

INSULATOR MATERIAL: THERMOPLASTIC POLYESTER, UL 94V-0 CONTACT MATERIAL; COPPER, NICKEL, TIN ALLOY CA-725

CONTACT PLATING: GOLD ON THE MATING AREA, TIN-LEAD

ON THE CONTACT TAILS, NICKEL UNDERPLATE

THIS IS A C.A.D. GENERATED DRAWING DO NOT MAKE MANUAL REVISIONS TO MASTER.

ISSUE NUMBER ORIGINAL 1

Card Slot Accepts .054 [1.37] to .070 [1.78] Thick P.C. Board .330 [8.38] Card Slot .160 [4.07] Point of Contact