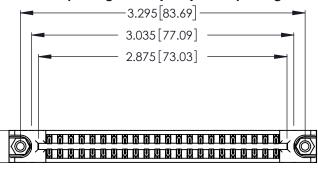

<u>Contact Dimensions:</u>
520-P.C. Tail .030x.018 (0.76x0.46) - Tail LG. = .175 (4.45) .125 (3.18) Contact Spacing x .250 (6.35) Row Spacing

.370 [9.4]

.600 [15.24] EDING

THIS IS A C.A.D. GENERATED DRAWING DO NOT MAKE MANUAL REVISIONS TO MASTER.

346/396 SERIES CARD EDGE CONNECTOR PART NUMBER: 346-044-520-878

YOUR CONNECTION TO QUALITY & SERVICE

**EDAC INC** TORONTO, ONTARIO CANADA

THESE DRAWINGS AND SPECIFICATIONS ARE THE PROPERTY OF EDAC INC.,AND SHALL NOT BE REPRODUCED, OR COPIED OR USED AS THE BASIS FOR THE MANUFACTURE OR SALE OF APPARATUS WITHOUT WRITTEN PERMISSION.