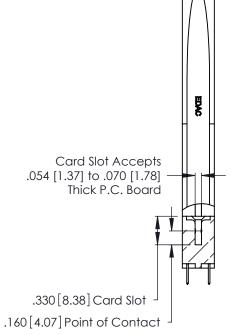

THIS IS A C.A.D. GENERATED DRAWING DO NOT MAKE MANUAL REVISIONS TO MASTER.

ISSUE NUMBER

ORIGINAL

1

**Contact Code 555** 

Contact Code 556

**Contact Code 558** 

**Contact Code 559** 

**Contact Code 560** 

INSULATOR MATERIAL: THERMOPLASTIC POLYESTER, UL 94V-0 CONTACT MATERIAL; COPPER, NICKEL, TIN ALLOY CA-725 CONTACT PLATING: GOLD ON THE MATING AREA, TIN-LEAD

ON THE CONTACT TAILS, NICKEL UNDERPLATE

346/396 SERIES CARD EDGE CONNECTOR CONTACT CODE 555,556,558,559,560 DIMENSIONS

YOUR CONNECTION TO QUALITY & SERVICE

**EDAC INC** TORONTO, ONTARIO CANADA

THESE DRAWINGS AND SPECIFICATIONS ARE THE PROPERTY OF EDAC INC.,AND SHALL NOT BE REPRODUCED, OR COPIED OR USED AS THE BASIS FOR THE MANUFACTURE OR SALE OF APPARATUS WITHOUT WRITTEN PERMISSION.