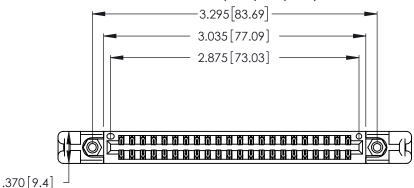

Contact Dimensions:
560-Extender Board Bend (Code 523 Contacts)
See Sheet 2 for Contact Code 555, 556, 558, 559, 560 Dimensions

THIS IS A C.A.D. GENERATED DRAWING DO NOT MAKE MANUAL REVISIONS TO MASTER.

ISSUE NUMBER ORIGINAL 1

Card Slot Accepts .054 [1.37] to .070 [1.78] Thick P.C. Board .330 [8.38] Card Slot .160 [4.07] Point of Contact

INSULATOR MATERIAL: THERMOPLASTIC POLYESTER, UL 94V-0 CONTACT MATERIAL; COPPER, NICKEL, TIN\_ALLOY CA-725

CONTACT PLATING: GOLD ON THE MATING AREA, TIN-LEAD ON THE CONTACT TAILS, NICKEL UNDERPLATE

346/396 SERIES CARD EDGE CONNECTOR PART NUMBER: 346-044-560-258

YOUR CONNECTION TO QUALITY & SERVICE

**EDAC INC** TORONTO, ONTARIO CANADA