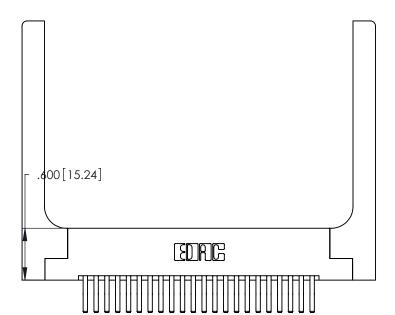

ISSUE NUMBER ORIGINAL 1

Card Slot Accepts .054 [1.37] to .070 [1.78] Thick P.C. Board .330 [8.38] Card Slot .160 [4.07] Point of Contact

INSULATOR MATERIAL: THERMOPLASTIC POLYESTER, UL 94V-0 CONTACT MATERIAL; COPPER, NICKEL, TIN\_ALLOY CA-725