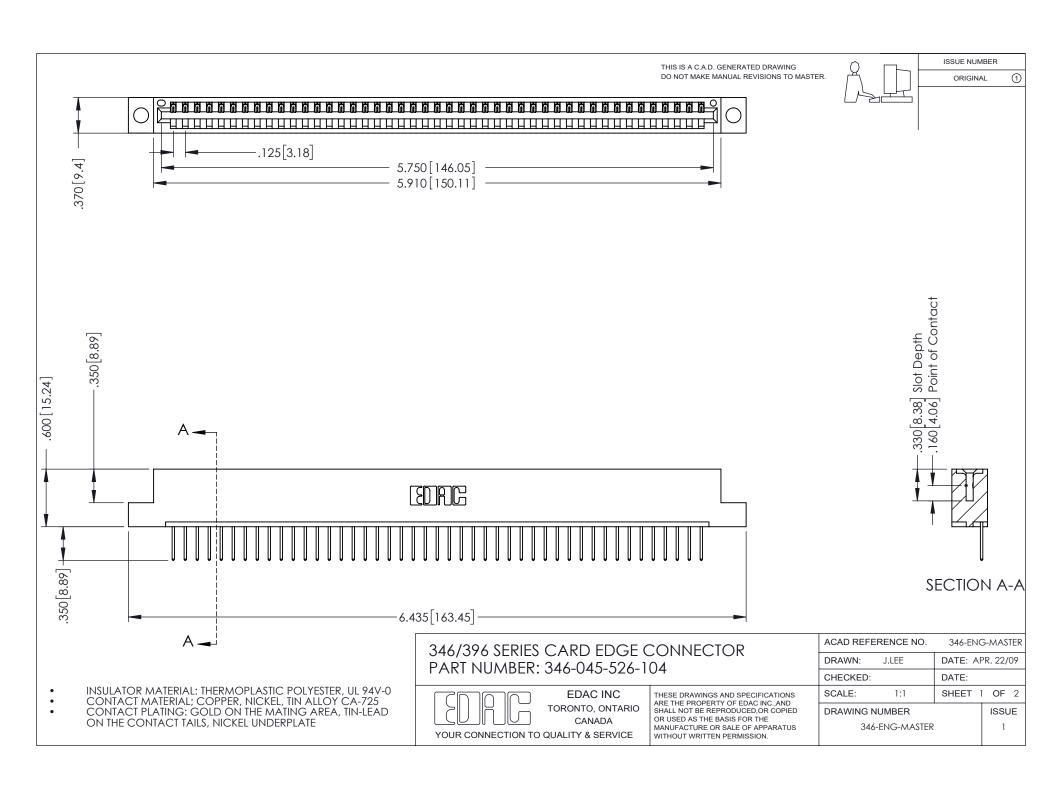

## **Contact Code 556**

INSULATOR MATERIAL: THERMOPLASTIC POLYESTER, UL 94V-0 CONTACT MATERIAL; COPPER, NICKEL, TIN ALLOY CA-725 CONTACT PLATING: GOLD ON THE MATING AREA, TIN-LEAD

ON THE CONTACT TAILS, NICKEL UNDERPLATE