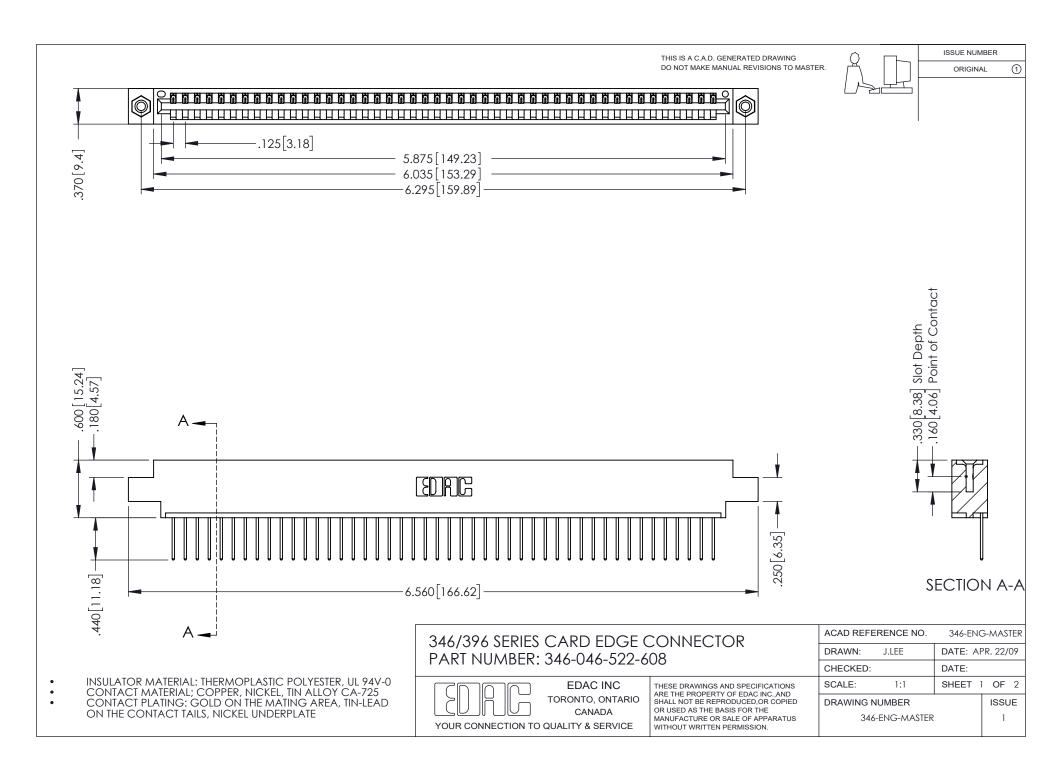

## **Contact Code 556**

INSULATOR MATERIAL: THERMOPLASTIC POLYESTER, UL 94V-0 CONTACT MATERIAL; COPPER, NICKEL, TIN ALLOY CA-725 CONTACT PLATING: GOLD ON THE MATING AREA, TIN-LEAD

ON THE CONTACT TAILS, NICKEL UNDERPLATE

## 346/396 SERIES CARD EDGE CONNECTOR CONTACT CODE 555,556,558,559,560 DIMENSIONS

YOUR CONNECTION TO QUALITY & SERVICE

**EDAC INC** TORONTO, ONTARIO CANADA

THESE DRAWINGS AND SPECIFICATIONS ARE THE PROPERTY OF EDAC INC.,AND SHALL NOT BE REPRODUCED, OR COPIED OR USED AS THE BASIS FOR THE MANUFACTURE OR SALE OF APPARATUS WITHOUT WRITTEN PERMISSION.