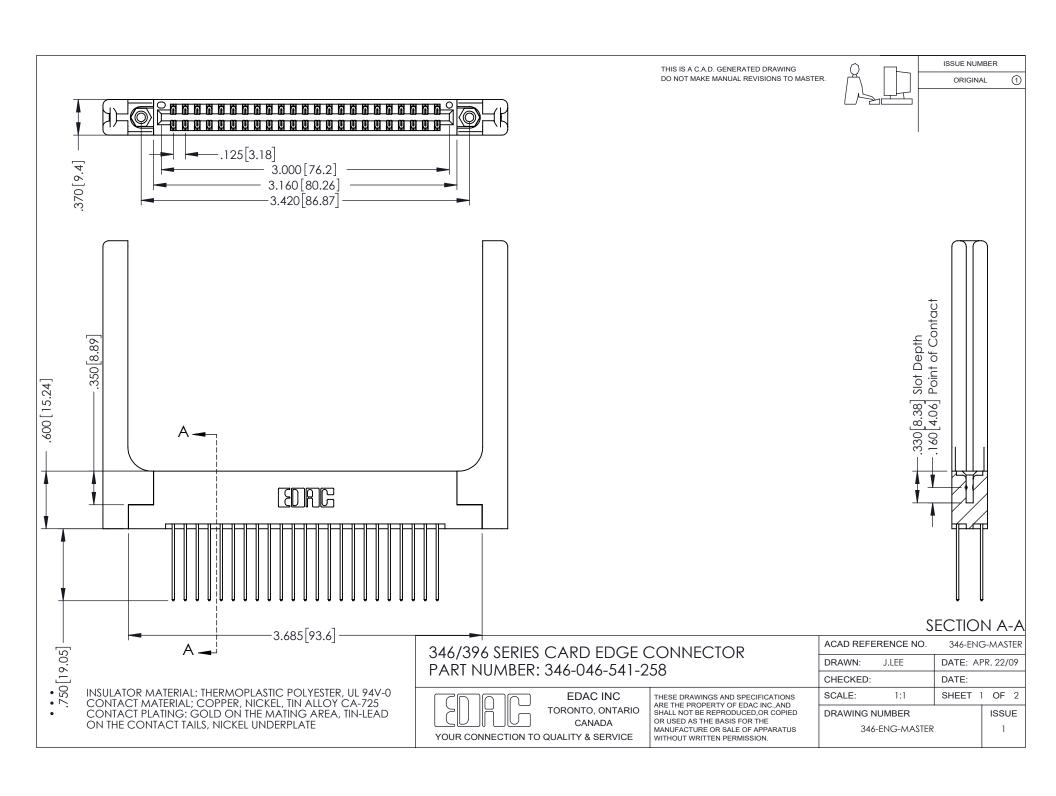

ISSUE NUMBER ORIGINAL 1

## **Contact Code 556**

INSULATOR MATERIAL: THERMOPLASTIC POLYESTER, UL 94V-0 CONTACT MATERIAL; COPPER, NICKEL, TIN ALLOY CA-725 CONTACT PLATING: GOLD ON THE MATING AREA, TIN-LEAD

ON THE CONTACT TAILS, NICKEL UNDERPLATE

## 346/396 SERIES CARD EDGE CONNECTOR CONTACT CODE 555,556,558,559,560 DIMENSIONS

YOUR CONNECTION TO QUALITY & SERVICE

**EDAC INC** TORONTO, ONTARIO CANADA

THESE DRAWINGS AND SPECIFICATIONS ARE THE PROPERTY OF EDAC INC.,AND SHALL NOT BE REPRODUCED, OR COPIED OR USED AS THE BASIS FOR THE MANUFACTURE OR SALE OF APPARATUS WITHOUT WRITTEN PERMISSION.

|  | ACAD REFERENCE NO. | 346-ENG-MASTER   |
|--|--------------------|------------------|
|  | DRAWN: J.LEE       | DATE: APR. 22/09 |
|  | CHECKED:           | DATE:            |
|  | SCALE: 1:1         | SHEET 2 OF 2     |
|  | DRAWING NUMBER     | ISSUE            |
|  | 346-ENG-MASTER     | 1                |