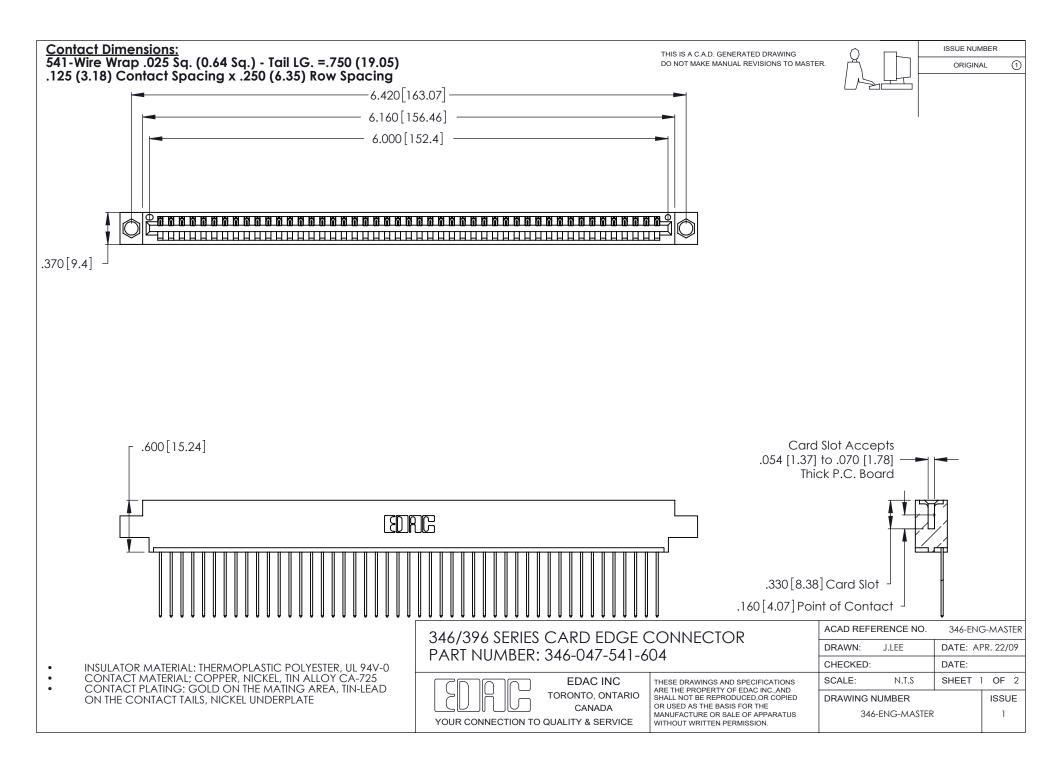

THIS IS A C.A.D. GENERATED DRAWING DO NOT MAKE MANUAL REVISIONS TO MASTER.

ISSUE NUMBER

ORIGINAL

1

**Contact Code 555** 

Contact Code 556

**Contact Code 558** 

**Contact Code 559** 

Contact Code 560

INSULATOR MATERIAL: THERMOPLASTIC POLYESTER, UL 94V-0 CONTACT MATERIAL; COPPER, NICKEL, TIN ALLOY CA-725 CONTACT PLATING: GOLD ON THE MATING AREA, TIN-LEAD

ON THE CONTACT TAILS, NICKEL UNDERPLATE

346/396 SERIES CARD EDGE CONNECTOR CONTACT CODE 555,556,558,559,560 DIMENSIONS

YOUR CONNECTION TO QUALITY & SERVICE

**EDAC INC** TORONTO, ONTARIO CANADA

THESE DRAWINGS AND SPECIFICATIONS ARE THE PROPERTY OF EDAC INC.,AND SHALL NOT BE REPRODUCED, OR COPIED OR USED AS THE BASIS FOR THE MANUFACTURE OR SALE OF APPARATUS WITHOUT WRITTEN PERMISSION.