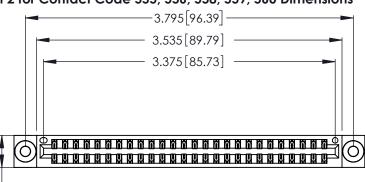

Contact Code 556

**Contact Code 558** 

**Contact Code 559** 

**Contact Code 560** 

INSULATOR MATERIAL: THERMOPLASTIC POLYESTER, UL 94V-0 CONTACT MATERIAL; COPPER, NICKEL, TIN ALLOY CA-725 CONTACT PLATING: GOLD ON THE MATING AREA, TIN-LEAD ON THE CONTACT TAILS, NICKEL UNDERPLATE

346/396 SERIES CARD EDGE CONNECTOR CONTACT CODE 555,556,558,559,560 DIMENSIONS

YOUR CONNECTION TO QUALITY & SERVICE

**EDAC INC** TORONTO, ONTARIO CANADA

THESE DRAWINGS AND SPECIFICATIONS ARE THE PROPERTY OF EDAC INC.,AND SHALL NOT BE REPRODUCED, OR COPIED OR USED AS THE BASIS FOR THE MANUFACTURE OR SALE OF APPARATUS WITHOUT WRITTEN PERMISSION.