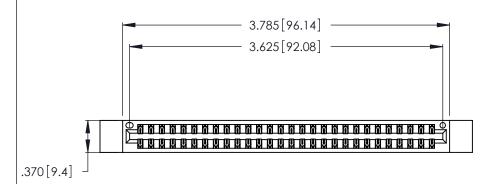

<u>Contact Dimensions:</u>
555-Extender Board Bend (Code 500 Contacts)
See Sheet 2 for Contact Code 555, 556, 558, 559, 560 Dimensions

THIS IS A C.A.D. GENERATED DRAWING DO NOT MAKE MANUAL REVISIONS TO MASTER.

Card Slot Accepts .054 [1.37] to .070 [1.78] Thick P.C. Board .330 [8.38] Card Slot .160 [4.07] Point of Contact

- INSULATOR MATERIAL: THERMOPLASTIC POLYESTER, UL 94V-0 CONTACT MATERIAL; COPPER, NICKEL, TIN\_ALLOY CA-725
- CONTACT PLATING: GOLD ON THE MATING AREA, TIN-LEAD ON THE CONTACT TAILS, NICKEL UNDERPLATE

| 346/396 SERIES CARD EDGE CONNECTOR |
|------------------------------------|
| PART NUMBER: 346-056-555-212       |

YOUR CONNECTION TO QUALITY & SERVICE

**EDAC INC** TORONTO, ONTARIO CANADA

THESE DRAWINGS AND SPECIFICATIONS ARE THE PROPERTY OF EDAC INC.,AND SHALL NOT BE REPRODUCED, OR COPIED OR USED AS THE BASIS FOR THE MANUFACTURE OR SALE OF APPARATUS WITHOUT WRITTEN PERMISSION.