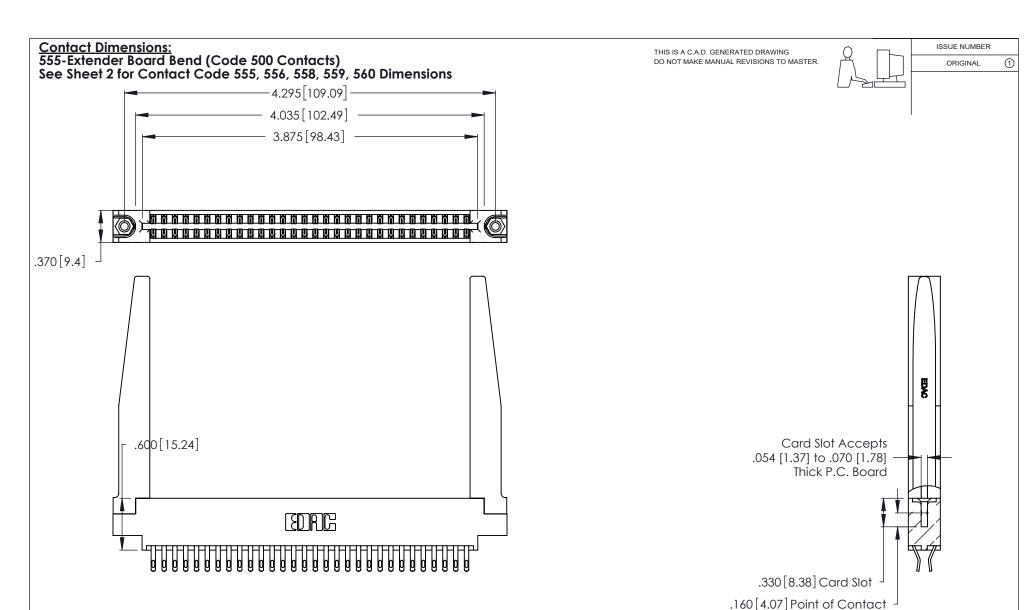

INSULATOR MATERIAL: THERMOPLASTIC POLYESTER, UL 94V-0 CONTACT MATERIAL; COPPER, NICKEL, TIN ALLOY CA-725

CONTACT PLATING: GOLD ON THE MATING AREA, TIN-LEAD ON THE CONTACT TAILS, NICKEL UNDERPLATE

| 346/396 SERIES CAF | RD EDGE CONNECTOR |
|--------------------|-------------------|
| PART NUMBER: 346   | -060-555-878      |

YOUR CONNECTION TO QUALITY & SERVICE

**EDAC INC** TORONTO, ONTARIO CANADA

THESE DRAWINGS AND SPECIFICATIONS ARE THE PROPERTY OF EDAC INC.,AND SHALL NOT BE REPRODUCED, OR COPIED OR USED AS THE BASIS FOR THE MANUFACTURE OR SALE OF APPARATUS WITHOUT WRITTEN PERMISSION.

| ACAD REFERENCE NO. |       | 346-ENG-MASTER |           |
|--------------------|-------|----------------|-----------|
| DRAWN:             | J.LEE | DATE: AF       | PR. 22/09 |
| CHECKED:           |       | DATE:          |           |
| SCALE:             | N.T.S | SHEET          | OF 2      |
| DRAWING NUMBER     |       | ISSUE          |           |
| 346-ENG-MASTER     |       | 1              |           |