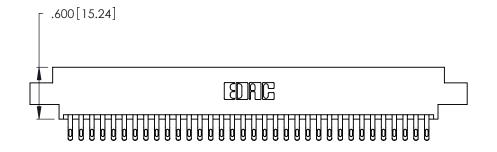

Card Slot Accepts .054 [1.37] to .070 [1.78] Thick P.C. Board .330 [8.38] Card Slot .160 [4.07] Point of Contact

INSULATOR MATERIAL: THERMOPLASTIC POLYESTER, UL 94V-0 CONTACT MATERIAL; COPPER, NICKEL, TIN\_ALLOY CA-725