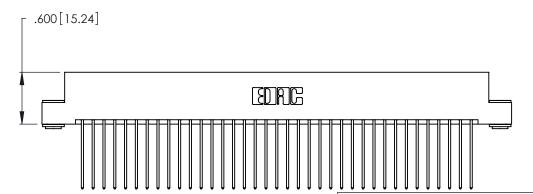

<u>Contact Dimensions:</u>
541-Wire Wrap .025 Sq. (0.64 Sq.) - Tail LG. =.750 (19.05)
.125 (3.18) Contact Spacing x .250 (6.35) Row Spacing -5.170[131.32] 4.910 [124.71] 4.750 [120.65] .370 [9.4]

THIS IS A C.A.D. GENERATED DRAWING DO NOT MAKE MANUAL REVISIONS TO MASTER.

Card Slot Accepts .054 [1.37] to .070 [1.78] Thick P.C. Board .330 [8.38] Card Slot .160 [4.07] Point of Contact

INSULATOR MATERIAL: THERMOPLASTIC POLYESTER, UL 94V-0 CONTACT MATERIAL; COPPER, NICKEL, TIN ALLOY CA-725

CONTACT PLATING: GOLD ON THE MATING AREA, TIN-LEAD ON THE CONTACT TAILS, NICKEL UNDERPLATE

346/396 SERIES CARD EDGE CONNECTOR PART NUMBER: 346-074-541-203

YOUR CONNECTION TO QUALITY & SERVICE

**EDAC INC** TORONTO, ONTARIO CANADA