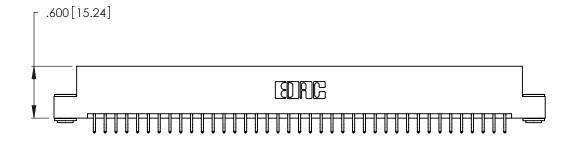

Contact Dimensions:
556-Extender Board Bend (Code 520 Contacts)
See Sheet 2 for Contact Code 555, 556, 558, 559, 560 Dimensions

.370 [9.4]

THIS IS A C.A.D. GENERATED DRAWING DO NOT MAKE MANUAL REVISIONS TO MASTER.

Card Slot Accepts .054 [1.37] to .070 [1.78] Thick P.C. Board .330 [8.38] Card Slot .160 [4.07] Point of Contact

INSULATOR MATERIAL: THERMOPLASTIC POLYESTER, UL 94V-0 CONTACT MATERIAL; COPPER, NICKEL, TIN ALLOY CA-725