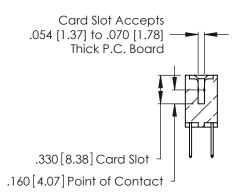

**Contact Code 560** 

INSULATOR MATERIAL: THERMOPLASTIC POLYESTER, UL 94V-0 CONTACT MATERIAL; COPPER, NICKEL, TIN ALLOY CA-725 CONTACT PLATING: GOLD ON THE MATING AREA, TIN-LEAD

ON THE CONTACT TAILS, NICKEL UNDERPLATE

346/396 SERIES CARD EDGE CONNECTOR CONTACT CODE 555,556,558,559,560 DIMENSIONS

YOUR CONNECTION TO QUALITY & SERVICE

**EDAC INC** TORONTO, ONTARIO CANADA

THESE DRAWINGS AND SPECIFICATIONS ARE THE PROPERTY OF EDAC INC.,AND SHALL NOT BE REPRODUCED, OR COPIED OR USED AS THE BASIS FOR THE MANUFACTURE OR SALE OF APPARATUS WITHOUT WRITTEN PERMISSION.